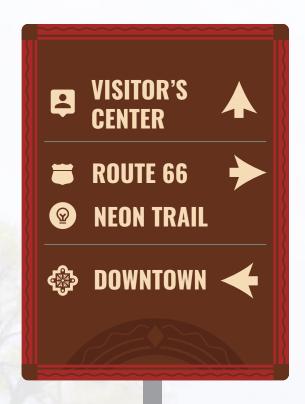

### **Proposed Signs**

The new wayfinding system aims to be cohesive, simple, and predictable. It includes leaving some existing signs, add new signs, replacing old signs, and removing obsolete signs. The majority of the signs are for vehicular traffic, since the majority of visitors and locals get around Tucumcari by car. There are pedestrian wayfinding elements included such as pavement markings and kiosks.

### **Types of Signs in Wayfinding System:**

- Decision signs with multiple directions where readers make a decision
- Confirmation signs confirm going straight
- Arrival signs at destinations signifying arrival
- Monument medium signs to signify a certain area or provide information
- Gateway large welcoming signs at the edge of the City
- Pavement Markings paint or stamps on sidewalk that indicate a specific area (i.e Route 66 or Historic District)
- Kiosks covered kiosks with interchangeable information for visitors
- Narrative existing narrative signs, no edits proposed for these

### **Sign Design**

The signage design adheres to the established visual brand language of the City of Tucumcari. This visual foundation is critical, as it reinforces place-brand trust and legitimacy while fostering a cohesive sense of place.

Decorative elements, such as the borders and background graphics, are drawn directly from the Tucumcari design toolkit. These elements are designed to be subtle, ensuring maximum legibility and prioritizing the sign content.

New supporting graphics, including arrows and icons, are introduced while maintaining the spirit and characteristics of the existing graphic toolkit. Additionally, the red used on the signs is a darker shade than the brand's "neon red" to mitigate potential sun damage, despite the application of a protective coating similar to that used on regulation stop signs.

### **Signage Iconography**

Tucumcari stands out as a distinctive destination in New Mexico, attracting a diverse array of visitors who speak various languages. To accommodate this multilingual audience, the wayfinding plan incorporates an icon system designed to convey key tourist destinations effectively. These icons

will be particularly valuable when numerous destinations must be presented on a single sign, serving as a concise visual language to supplement traditional signage/direction.