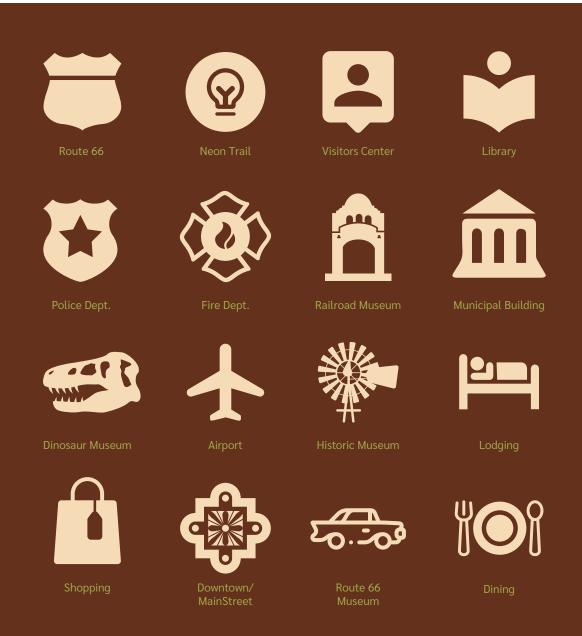

### **Signage Iconography**

Tucumcari stands out as a distinctive destination in New Mexico, attracting a diverse array of visitors who speak various languages. To accommodate this multilingual audience, the wayfinding plan incorporates an icon system designed to convey key tourist destinations effectively. These icons

will be particularly valuable when numerous destinations must be presented on a single sign, serving as a concise visual language to supplement traditional signage/direction.

### Sign Message Schedule

- 1. The numbers in the Sign Removal and Placement Plan correspond to numbers in this Message Schedule.3 confirmation signs
- 2. This primary list only includes signs to be removed, replaced, or newly installed. Signs that are remaining with no alterations are listed in a separate tab for reference.
- 3. Types of wayfinding signs included in this schedule are: monument, decision, confirmation, arrival, kiosk, maps, and narrative. Pavement markings are also recommended but do not have specific locations for installation, and therefore are left out of this message schedule.
- 4. Content that says any of the following will be represented with icons unless otherwise noted: Shopping, Dining, Lodging, Library, Museums, Airport, Police, Fire, Municipal Complex/City Hall