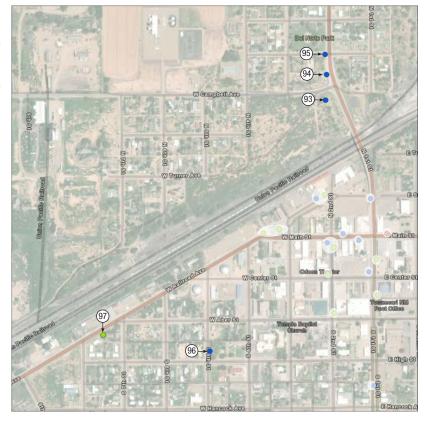

# **Existing Sign Inventory**

After establishing the key destinations for Tucumcari, existing signs were inventoried through online mapping and in-person verification. The type of signs inventoried included directional, confirmation, gateway, and narrative signs. We did not include business signs or other privately-owned signs. The majority of existing signs were created by the City of Tucumcari and NM Department of Transportation. Along with logging the location of each existing sign, we noted the sign post, the condition of the sign, and the content and effectiveness of the signs in directing vehicles and pedestrians around the City.

### **Existing Sign Challenges & Issues**

The current sign and wayfinding landscape within Tucumcari presents several challenges and potential confusion for visitors and community members.

" ... well-designed signage and environmental graphic programs not only fulfill their communication function of informing, directing, and identifying but also serve to enhance the aesthetic and psychological qualities of an environment."