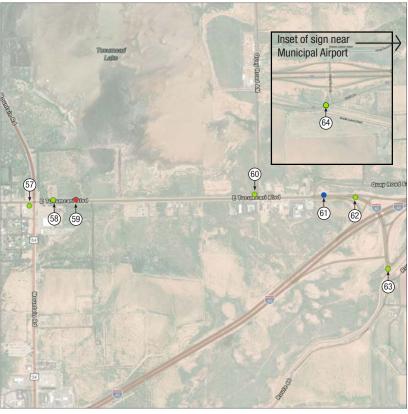

# **Existing Sign Inventory**

After establishing the key destinations for Tucumcari, existing signs were inventoried through online mapping and in-person verification. The type of signs inventoried included directional, confirmation, gateway, and narrative signs. We did not include business signs or other privately-owned signs. The majority of existing signs were created by the City of Tucumcari and NM Department of Transportation. Along with logging the location of each existing sign, we noted the sign post, the condition of the sign, and the content and effectiveness of the signs in directing vehicles and pedestrians around the City.

### **Existing Sign Challenges & Issues**

The current sign and wayfinding landscape within Tucumcari presents several challenges and potential confusion for visitors and community members.

" ... well-designed signage and environmental graphic programs not only fulfill their communication function of informing, directing, and identifying but also serve to enhance the aesthetic and psychological qualities of an environment."