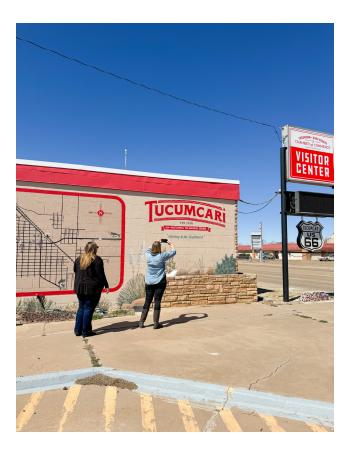

Street and City of Tucumcari Lodgers Tax funds.

Tucumcari has many unique and engaging resources and destinations, and this plan will better connect residents and visitors to everything Tucumcari has to offer. The Wayfinding Plan will establish universal and cohesive design standards for wayfinding while celebrating the City's rich history and identity.

### **Project Team**

This project is a team effort between local partners, planners, and graphic designers. The main project team (referred to as the Steering Committee) was made up of:

- Tucumcari MainStreet: Connie Loveland
- City of Tucumcari: Paula Chacon and Tomas Gallegos
- Quay County: Dana Leonard
- Motel Safari: Larry Smith
- Groundwork Studio: Amy Bell, Claire Jordy, and Louise Sarcar
- **Leighton Moon:** Cam and Julia Wilde



Wayfinding project team verifying existing signs.

### **Project Sequence**

This project began in early 2024 after Tucumcari MainStreet requested technical assistance through New Mexico MainStreet (NMMS). Groundwork Studio and Leighton Moon were brought on through NMMS to assist with planning and graphic design of wayfinding signage.

The team met regularly on Zoom and with in-person site visits to develop a list and map of key destinations, identify routes, and inventory existing signs.

Public feedback was solicited through an online public survey and two community meetings. From there, a list of new signs was created to inform what designs would be needed and where. Draft designs were then developed and presented to the public and City Commission. This plan documents this process and