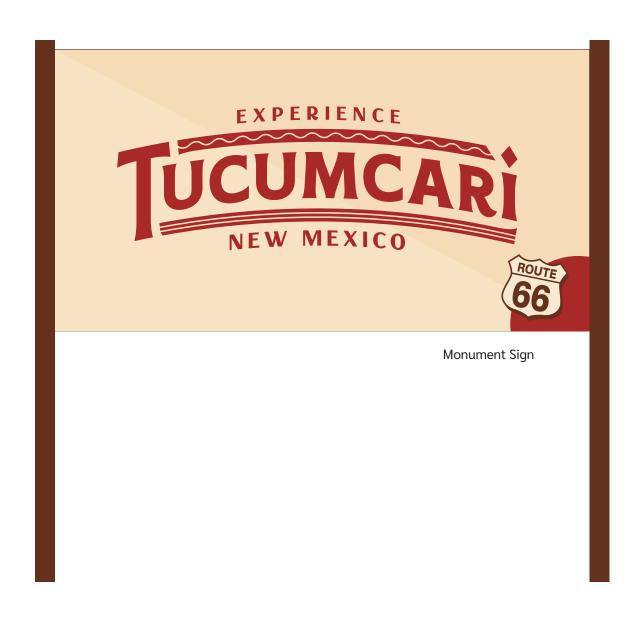

### **Types of Signs in Wayfinding System:**

- Decision signs with multiple directions where readers make a decision
- Confirmation signs confirm going straight
- Arrival signs at destinations signifying arrival
- Monument medium signs to signify a certain area or provide information
- Gateway large welcoming signs at the edge of the City
- Pavement Markings paint or stamps on sidewalk that indicate a specific area (i.e Route 66 or Historic District)
- Kiosks covered kiosks with interchangeable information for visitors
- Narrative existing narrative signs, no edits proposed for these

#### 6. Summary of Signs to be Designed and Printed

| Sign Type | <b>Design Description</b>                          | Total Count To Be Fabricated |
|-----------|----------------------------------------------------|------------------------------|
| M1        | Burma Shave riddle signs                           | 5                            |
| M2        | Historic District welcome - small version          | 1                            |
| M3        | Historic District welcome - large version          | 2                            |
| M4        | Experience Tucumcari billboard                     | 1                            |
| D1        | Decision signs (including icons in these designs)  | 48                           |
| D2        | Convention center decision, double-sided           | 1                            |
| C1        | Confirmation signs                                 | 7                            |
| A1        | Arrival signs at destinations, wooden frames       | 14                           |
| A2        | Tucumcari Golf Course, larger wooden frame         | 1                            |
| А3        | Tucumcari Convention Center, parking lot           | 1                            |
| A4        | Tucumcari Convention Center entrance, double-sided | 1                            |
| K         | Kiosks                                             | 3                            |
| TOTAL     |                                                    | 85                           |