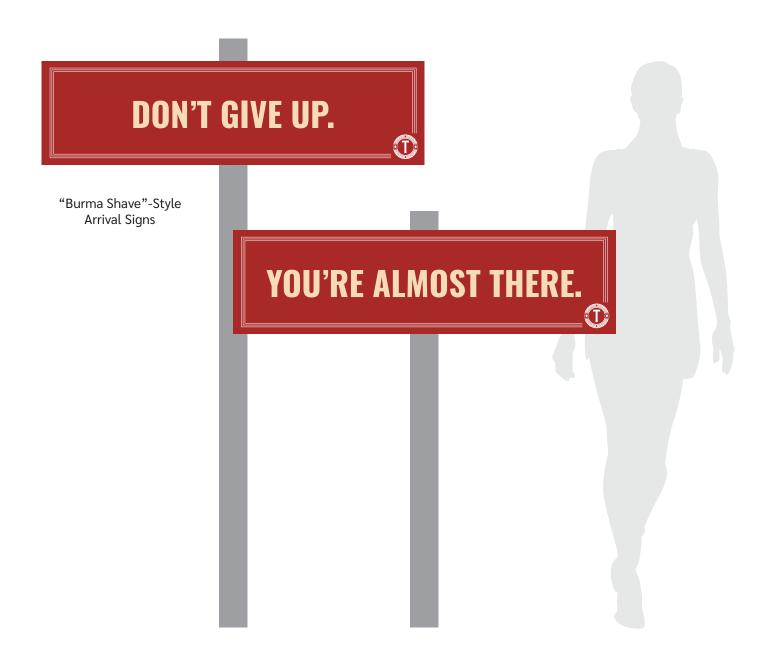

### **Types of Signs in Wayfinding System:**

- Decision signs with multiple directions where readers make a decision
- Confirmation signs confirm going straight
- Arrival signs at destinations signifying arrival
- Monument medium signs to signify a certain area or provide information
- Gateway large welcoming signs at the edge of the City
- Pavement Markings paint or stamps on sidewalk that indicate a specific area (i.e Route 66 or Historic District)
- Kiosks covered kiosks with interchangeable information for visitors
- Narrative existing narrative signs, no edits proposed for these

#### 6. Summary of Signs to be Designed and Printed

| Sign Type | <b>Design Description</b>                          | Total Count To Be Fabricated |
|-----------|----------------------------------------------------|------------------------------|
| M1        | Burma Shave riddle signs                           | 5                            |
| M2        | Historic District welcome - small version          | 1                            |
| M3        | Historic District welcome - large version          | 2                            |
| M4        | Experience Tucumcari billboard                     | 1                            |
| D1        | Decision signs (including icons in these designs)  | 48                           |
| D2        | Convention center decision, double-sided           | 1                            |
| C1        | Confirmation signs                                 | 7                            |
| A1        | Arrival signs at destinations, wooden frames       | 14                           |
| A2        | Tucumcari Golf Course, larger wooden frame         | 1                            |
| А3        | Tucumcari Convention Center, parking lot           | 1                            |
| A4        | Tucumcari Convention Center entrance, double-sided | 1                            |
| K         | Kiosks                                             | 3                            |
| TOTAL     |                                                    | 85                           |