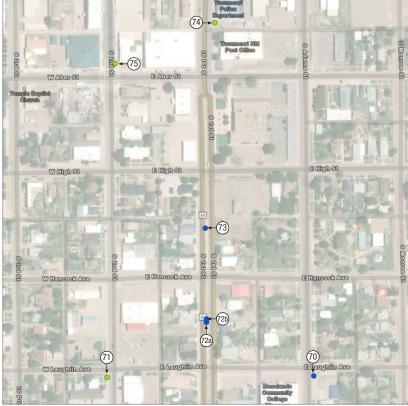

# **Existing Sign Inventory**

After establishing the key destinations for Tucumcari, existing signs were inventoried through online mapping and in-person verification. The type of signs inventoried included directional, confirmation, gateway, and narrative signs. We did not include business signs or other privately-owned signs. The majority of existing signs were created by the City of Tucumcari and NM Department of Transportation. Along with logging the location of each existing sign, we noted the sign post, the condition of the sign, and the content and effectiveness of the signs in directing vehicles and pedestrians around the City.

### **Existing Sign Challenges & Issues**

The current sign and wayfinding landscape within Tucumcari presents several challenges and potential confusion for visitors and community members.

" ... well-designed signage and environmental graphic programs not only fulfill their communication function of informing, directing, and identifying but also serve to enhance the aesthetic and psychological qualities of an environment."