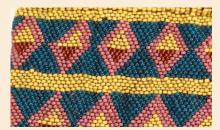

sic motel signage was reflected in the logo through the overall logo shape/curvature and the neon-like striping. Indigenous Americans (specifically Comanche) were represented through the diamond motif and striping as found in many native textiles and bead work. The type style and the logo profile, which also mimics the profile of Tucumcari Mountain, calls back to sign paintings and signage from the Old American West. Route 66 and classic car culture were also represented by the shape and layout of the mark, which also boasts a subtle resemblance to a classic automobile grille. Finally, the vibrant local Hispanic culture was represented through the brand's color story, and the overall movement of the logo's upper wave motif – which is found in traditional Hispanic dress and lace work.













#### **Classic Motel Signage**

- Logo Shape
- Neon Lighting
  - Type Style

#### **Indigenous Americans**

- Diamond Motif
  - Stripes

#### **American West**

- Type Style
- Tucumcari Mountain Profile
  - Maps & Topography

#### Route 66/Car Culture

- Auto Detailing, Striping
  - Auto Grille
- Movement, Road Motif

#### **Hispanic Culture**

- Vibrant Culture
  - Movement
- Color Palette

# **Brand Essence Statement:**

The legacy of the past intersects with the promise of the future in Tucumcari. Tucked away in the shadow of Tucumcari Mountain, our relaxed, rural community is packed with vintage Route 66 nostalgia, old west history, and wide-open vistas.

Discover our stretch of the historic Mother Road, lined with classic neon and restored vintage motels. Explore our iconic mu