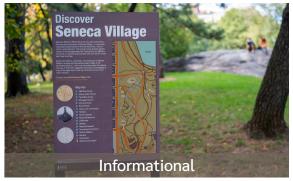

## **Wayfinding Sign Types**

There are four main types of wayfinding signage:

**Informational** — gives you general info on navigation and locations (Example: Downtown map, Public Restrooms)

**Directional** — helps you get where you're going and make a choice at a junction (Example: Library to the left, Park to the right)