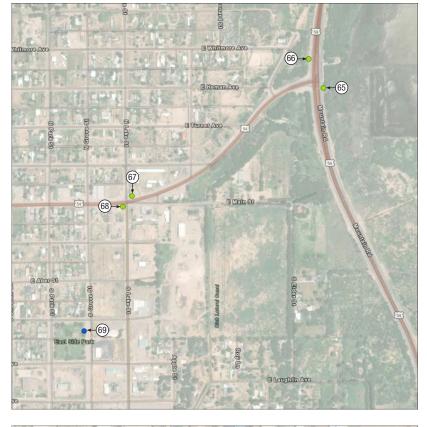

# **Existing Sign Inventory**

After establishing the key destinations for Tucumcari, existing signs were inventoried through online mapping and in-person verification. The type of signs inventoried included directional, confirmation, gateway, and narrative signs. We did not include business signs or other privately-owned signs. The majority of existing signs were created by the City of Tucumcari and NM Department of Transportation. Along with logging the location of each existing sign, we noted the sign post, the condition of the sign, and the content and effectiveness of the signs in directing vehicles and pedestrians around the City.

### **Existing Sign Challenges & Issues**

The current sign and wayfinding landscape within Tucumcari presents several challenges and potential confusion for visitors and community members.

" ... well-designed signage and environmental graphic programs not only fulfill their communication function of informing, directing, and identifying but also serve to enhance the aesthetic and psychological qualities of an environment."