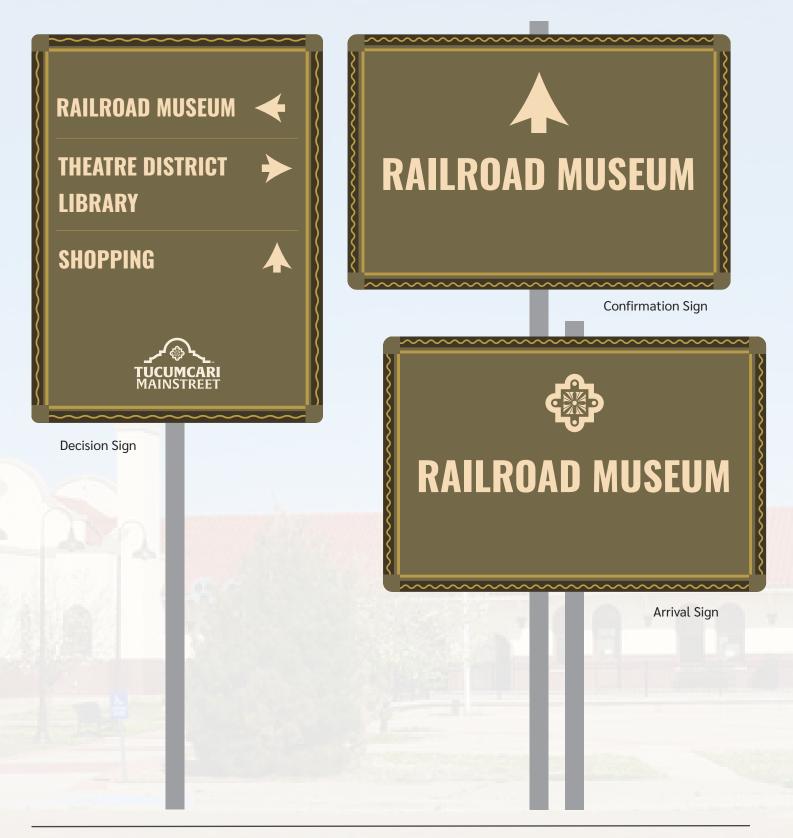

### **Types of Signs in Wayfinding System:**

- Decision signs with multiple directions where readers make a decision
- Confirmation signs confirm going straight
- Arrival signs at destinations signifying arrival
- Monument medium signs to signify a certain area or provide information
- Gateway large welcoming signs at the edge of the City
- Pavement Markings paint or stamps on sidewalk that indicate a specific area (i.e Route 66 or Historic District)
- Kiosks covered kiosks with interchangeable information for visitors
- Narrative existing narrative signs, no edits proposed for these

**Decision Signs** 

Confirmation Sign

Arrival Sign