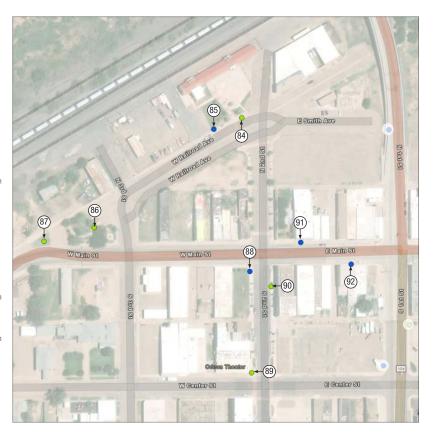

# **Existing Sign Inventory**

After establishing the key destinations for Tucumcari, existing signs were inventoried through online mapping and in-person verification. The type of signs inventoried included directional, confirmation, gateway, and narrative signs. We did not include business signs or other privately-owned signs. The majority of existing signs were created by the City of Tucumcari and NM Department of Transportation. Along with logging the location of each existing sign, we noted the sign post, the condition of the sign, and the content and effectiveness of the signs in directing vehicles and pedestrians around the City.

### **Existing Sign Challenges & Issues**

The current sign and wayfinding landscape within Tucumcari presents several challenges and potential confusion for visitors and community members.

" ... well-designed signage and environmental graphic programs not only fulfill their communication function of informing, directing, and identifying but also serve to enhance the aesthetic and psychological qualities of an environment."