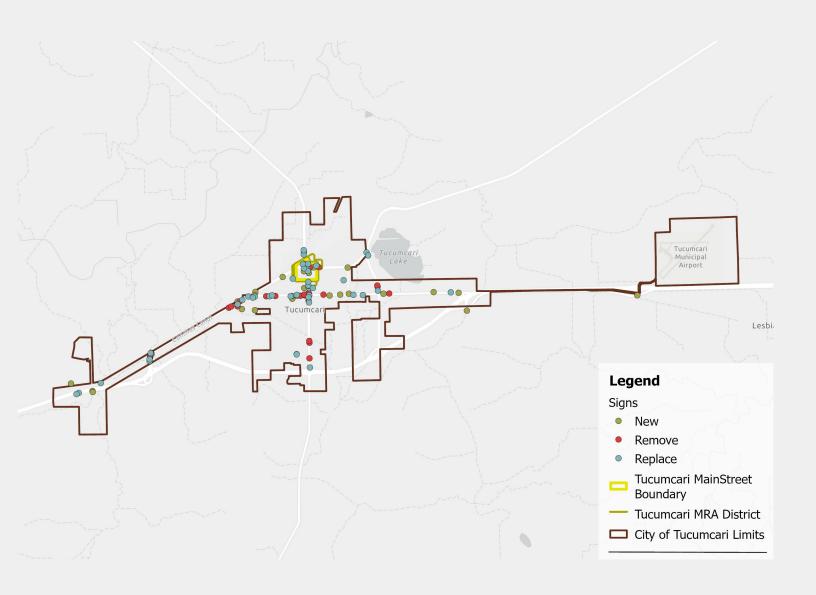

#### **Wayfinding System Summary:**

(does not include pavement markings)

- 44 new
- 23 removed
- 42 replaced
- 95 remain
- 204 total signs

A complete list and summary of these signs can be found in this document's Appendix under Sign Message Schedule and Sign Removal & Replacement Plan.

### 5. Summary of All Signs in Tucumcari

| Sign Type           | Total Count | New | Replace | Remove | Keep |
|---------------------|-------------|-----|---------|--------|------|
| Gateway             | 3           | 1*  | -       | -      | 3    |
| Monument            | 9           | 7   | 2       | -      | -    |
| Decision            | 118         | 22  | 26      | 17     | 53   |
| Confirmation        | 43          | 4   | 5       | 4      | 30   |
| Arrival             | 21          | 7   | 9       | 2      | 3    |
| Kiosk/Map/Narrative | 9           | 3   | -       | -      | 6    |
| TOTAL               | 204         | 44  | 42      | 23     | 95   |