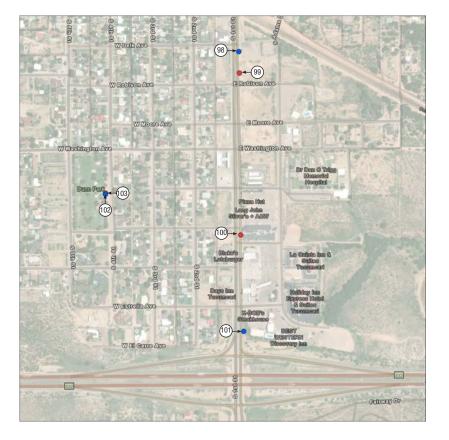

# **Existing Sign Inventory**

After establishing the key destinations for Tucumcari, existing signs were inventoried through online mapping and in-person verification. The type of signs inventoried included directional, confirmation, gateway, and narrative signs. We did not include business signs or other privately-owned signs. The majority of existing signs were created by the City of Tucumcari and NM Department of Transportation. Along with logging the location of each existing sign, we noted the sign post, the condition of the sign, and the content and effectiveness of the signs in directing vehicles and pedestrians around the City.

### **Existing Sign Challenges & Issues**

The current sign and wayfinding landscape within Tucumcari presents several challenges and potential confusion for visitors and community members.

" ... well-designed signage and environmental graphic programs not only fulfill their communication function of informing, directing, and identifying but also serve to enhance the aesthetic and psychological qualities of an environment."