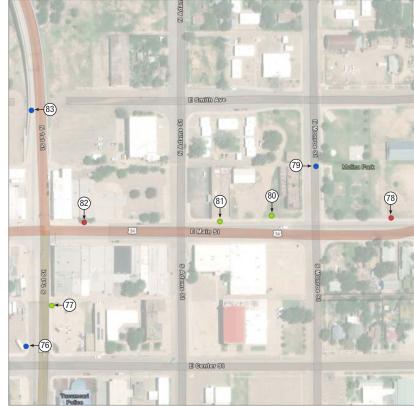

# **Existing Sign Inventory**

After establishing the key destinations for Tucumcari, existing signs were inventoried through online mapping and in-person verification. The type of signs inventoried included directional, confirmation, gateway, and narrative signs. We did not include business signs or other privately-owned signs. The majority of existing signs were created by the City of Tucumcari and NM Department of Transportation. Along with logging the location of each existing sign, we noted the sign post, the condition of the sign, and the content and effectiveness of the signs in directing vehicles and pedestrians around the City.

### **Existing Sign Challenges & Issues**

The current sign and wayfinding landscape within Tucumcari presents several challenges and potential confusion for visitors and community members.

" ... well-designed signage and environmental graphic programs not only fulfill their communication function of informing, directing, and identifying but also serve to enhance the aesthetic and psychological qualities of an environment."