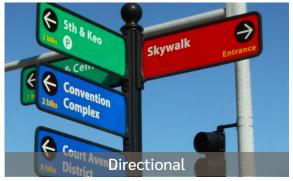

## **Wayfinding Sign Types**

There are four main types of wayfinding signage:

**Informational** — gives you general info on navigation and locations (Example: Downtown map, Public Restrooms)

**Directional** — helps you get where you're going and make a choice at a junction (Example: Library to the left, Park to the right)