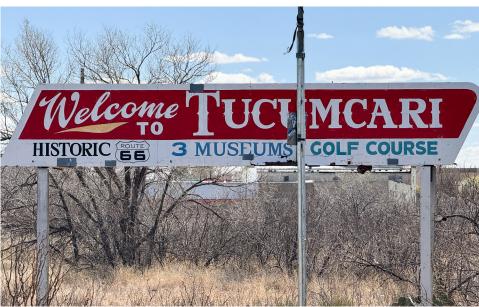

### **History & Context**

This plan provides a vision and strategy for creating cohesive vehicular and pedestrian signage across the City of Tucumcari to guide residents and travelers to key public destinations. A wayfinding plan was initially recommended in the Tucumcari Metropolitan Redevelopment Area (MRA) Plan in 2017, with the goal of bringing more visitors from Route 66 to Downtown. The City of Tucumcari has also already undertaken significant effort in rebranding; this project is key to making the most out of that previous investment. Funding for this plan comes from technical assistance through New Mexico MainStreet and City of Tucumcari Lodgers Tax funds.

# **Existing Sign Inventory**

After establishing the key destinations for Tucumcari, existing signs were inventoried through online mapping and in-person verification. The type of signs inventoried included directional, confirmation, gateway, and narrative signs. We did not include business signs or other privately-owned signs. The majority of existing signs were created by the City of Tucumcari and NM Department of Transportation. Along with logging the location of each existing sign, we noted the sign post, the condition of the sign, and the content and effectiveness of the signs in directing vehicles and pedestrians around the City.