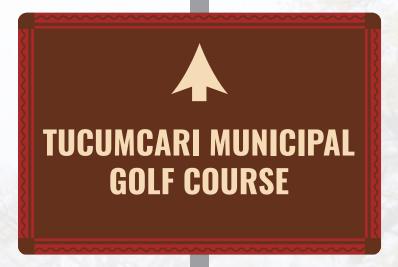

### **Types of Signs in Wayfinding System:**

- Decision signs with multiple directions where readers make a decision
- Confirmation signs confirm going straight
- Arrival signs at destinations signifying arrival
- Monument medium signs to signify a certain area or provide information
- Gateway large welcoming signs at the edge of the City
- Pavement Markings paint or stamps on sidewalk that indicate a specific area (i.e Route 66 or Historic District)
- Kiosks covered kiosks with interchangeable information for visitors
- Narrative existing narrative signs, no edits proposed for these

**Decision Signs** 

Confirmation Sign

Arrival Sign