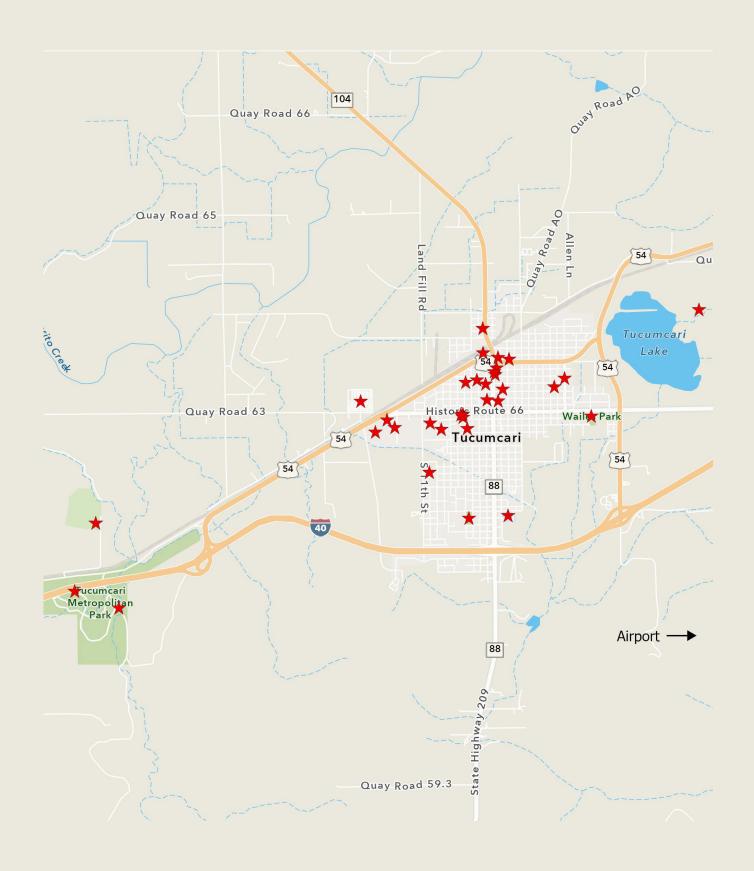

### **Destinations**

Initial destinations in the City of Tucumcari were selected by the Steering Committee and based on destinations on existing signs. Results from the public survey and community meetings also informed destinations. Destinations were determined based on longevity and public use. Privately-owned business names were avoided as destinations but instead replaced on signs with general terms such as "shopping", "dining", "lodging," etc. There are 38 key destinations for the City of Tucumcari. Not all of these destinations appear on proposed signage because there may already be existing signs or the destinations are not high priority for out-oftown visitors.

#### **Chamber of Commerce**

- 36. Dr. Dan C. Trigg Memorial Hospital
- 37. Tucumcari Municipal Airport
- 38. Tucumcari Public Library

Tucumcari Wayfinding Key Destinations Map