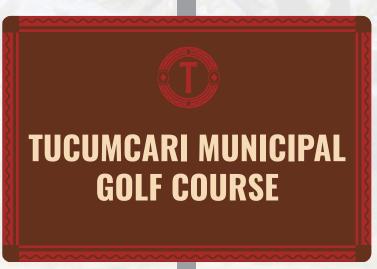

### **Types of Signs in Wayfinding System:**

- Decision signs with multiple directions where readers make a decision
- Confirmation signs confirm going straight
- Arrival signs at destinations signifying arrival
- Monument medium signs to signify a certain area or provide information
- Gateway large welcoming signs at the edge of the City
- Pavement Markings paint or stamps on sidewalk that indicate a specific area (i.e Route 66 or Historic District)
- Kiosks covered kiosks with interchangeable information for visitors
- Narrative existing narrative signs, no edits proposed for these

**Decision Signs** 

Confirmation Sign

Arrival Sign