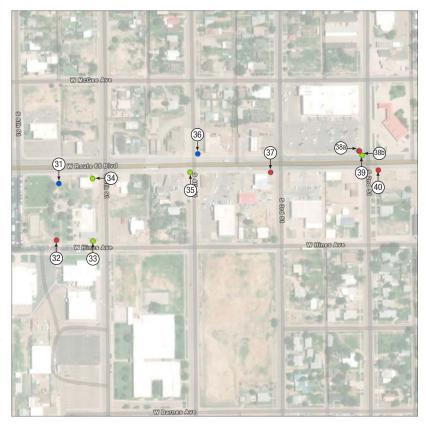

# **Existing Sign Inventory**

After establishing the key destinations for Tucumcari, existing signs were inventoried through online mapping and in-person verification. The type of signs inventoried included directional, confirmation, gateway, and narrative signs. We did not include business signs or other privately-owned signs. The majority of existing signs were created by the City of Tucumcari and NM Department of Transportation. Along with logging the location of each existing sign, we noted the sign post, the condition of the sign, and the content and effectiveness of the signs in directing vehicles and pedestrians around the City.

### **Existing Sign Challenges & Issues**

The current sign and wayfinding landscape within Tucumcari presents several challenges and potential confusion for visitors and community members.

" ... well-designed signage and environmental graphic programs not only fulfill their communication function of informing, directing, and identifying but also serve to enhance the aesthetic and psychological qualities of an environment."