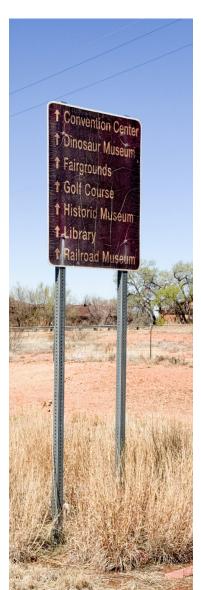

# **Existing Sign Inventory**

After establishing the key destinations for Tucumcari, existing signs were inventoried through online mapping and in-person verification. The type of signs inventoried included directional, confirmation, gateway, and narrative signs. We did not include business signs or other privately-owned signs. The majority of existing signs were created by the City of Tucumcari and NM Department of Transportation. Along with logging the location of each existing sign, we noted the sign post, the condition of the sign, and the content and effectiveness of the signs in directing vehicles and pedestrians around the City.

### **Existing Sign Challenges & Issues**

The current sign and wayfinding landscape within Tucumcari presents several challenges and potential confusion for visitors and community members.

" ... well-designed signage and environmental graphic programs not only fulfill their communication function of informing, directing, and identifying but also serve to enhance the aesthetic and psychological qualities of an environment."