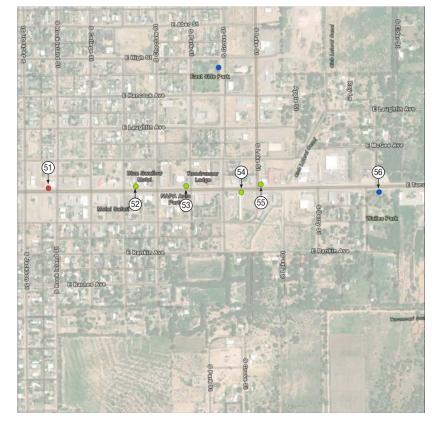

# **Existing Sign Inventory**

After establishing the key destinations for Tucumcari, existing signs were inventoried through online mapping and in-person verification. The type of signs inventoried included directional, confirmation, gateway, and narrative signs. We did not include business signs or other privately-owned signs. The majority of existing signs were created by the City of Tucumcari and NM Department of Transportation. Along with logging the location of each existing sign, we noted the sign post, the condition of the sign, and the content and effectiveness of the signs in directing vehicles and pedestrians around the City.

### **Existing Sign Challenges & Issues**

The current sign and wayfinding landscape within Tucumcari presents several challenges and potential confusion for visitors and community members.

" ... well-designed signage and environmental graphic programs not only fulfill their communication function of informing, directing, and identifying but also serve to enhance the aesthetic and psychological qualities of an environment."