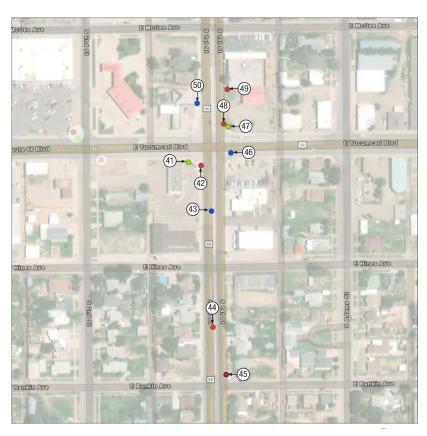

# **Existing Sign Inventory**

After establishing the key destinations for Tucumcari, existing signs were inventoried through online mapping and in-person verification. The type of signs inventoried included directional, confirmation, gateway, and narrative signs. We did not include business signs or other privately-owned signs. The majority of existing signs were created by the City of Tucumcari and NM Department of Transportation. Along with logging the location of each existing sign, we noted the sign post, the condition of the sign, and the content and effectiveness of the signs in directing vehicles and pedestrians around the City.

### **Existing Sign Challenges & Issues**

The current sign and wayfinding landscape within Tucumcari presents several challenges and potential confusion for visitors and community members.

" ... well-designed signage and environmental graphic programs not only fulfill their communication function of informing, directing, and identifying but also serve to enhance the aesthetic and psychological qualities of an environment."