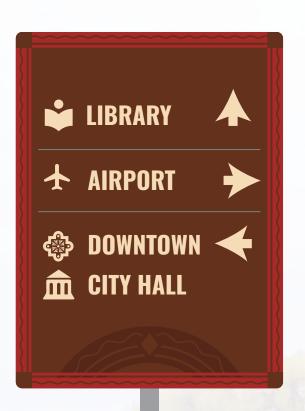

### **Proposed Signs**

The new wayfinding system aims to be cohesive, simple, and predictable. It includes leaving some existing signs, add new signs, replacing old signs, and removing obsolete signs. The majority of the signs are for vehicular traffic, since the majority of visitors and locals get around Tucumcari by car. There are pedestrian wayfinding elements included such as pavement markings and kiosks.

### **Types of Signs in Wayfinding System:**

- Decision signs with multiple directions where readers make a decision
- Confirmation signs confirm going straight
- Arrival signs at destinations signifying arrival
- Monument medium signs to signify a certain area or provide information
- Gateway large welcoming signs at the edge of the City
- Pavement Markings paint or stamps on sidewalk that indicate a specific area (i.e Route 66 or Historic District)
- Kiosks covered kiosks with interchangeable information for visitors
- Narrative existing narrative signs, no edits proposed for these

### **Sign Design**

The signage design adheres to the established visual brand language of the City of Tucumcari. This visual foundation is critical, as it reinforces place-brand trust and legitimacy while fostering a cohesive sense of place.

Decorative elements, such as the borders and background graphics, are drawn directly from the Tucumcari design toolkit. These elements are designed to be subtle, ensuring maximum legibility and prioritizing the sign content.

New supporting graphics, including arrows and icons, are introduced while maintaining the spirit and characteristics of the existing graphic toolkit. Additionally, the red used on the signs is a darker shade than the brand's "neon red" to mitigate potential sun damage, despite the application of a protective coating similar to that used on regulation stop signs.

### **Signage Iconography**

Tucumcari stands out as a distinctive destination in New Mexico, attracting a diverse array of visitors who speak various languages. To accommodate this multilingual audience, the wayfinding plan incorporates an icon system designed to convey key tourist destinations effectively. These icons

will be particularly valuable when numerous destinations must be presented on a single sign, serving as a concise visual language to supplement traditional signage/direction.