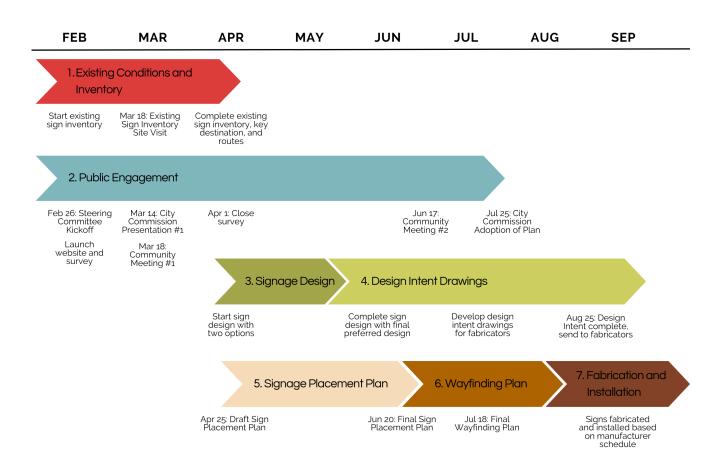

### **Project Sequence**

This project began in early 2024 after Tucumcari MainStreet requested technical assistance through New Mexico MainStreet (NMMS). Groundwork Studio and Leighton Moon were brought on through NMMS to assist with planning and graphic design of wayfinding signage.

The team met regularly on Zoom and with in-person site visits to develop a list and map of key destinations, identify routes, and inventory existing signs.

Public feedback was solicited through an online public survey and two community meetings. From there, a list of new signs was created to inform what designs would be needed and where. Draft designs were then developed and presented to the public and City Commission. This plan documents this process and plan for implementation.

#### **2024 Project Timeline**