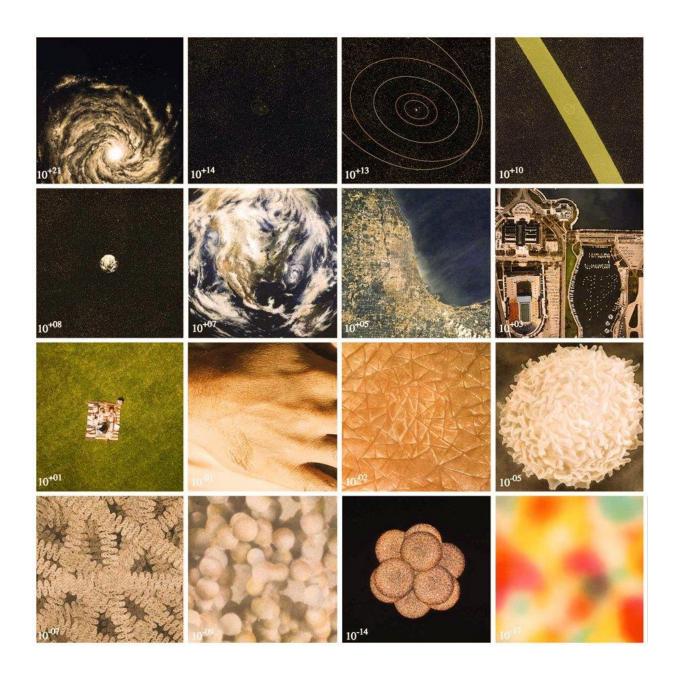

### Powers of Ten: A Film Dealing with the Relative Size of Things in the Universe and the Effect of Adding Another Zero

Exploring the relative scale of the universe based on an order of magnitude based on a factor of 10.