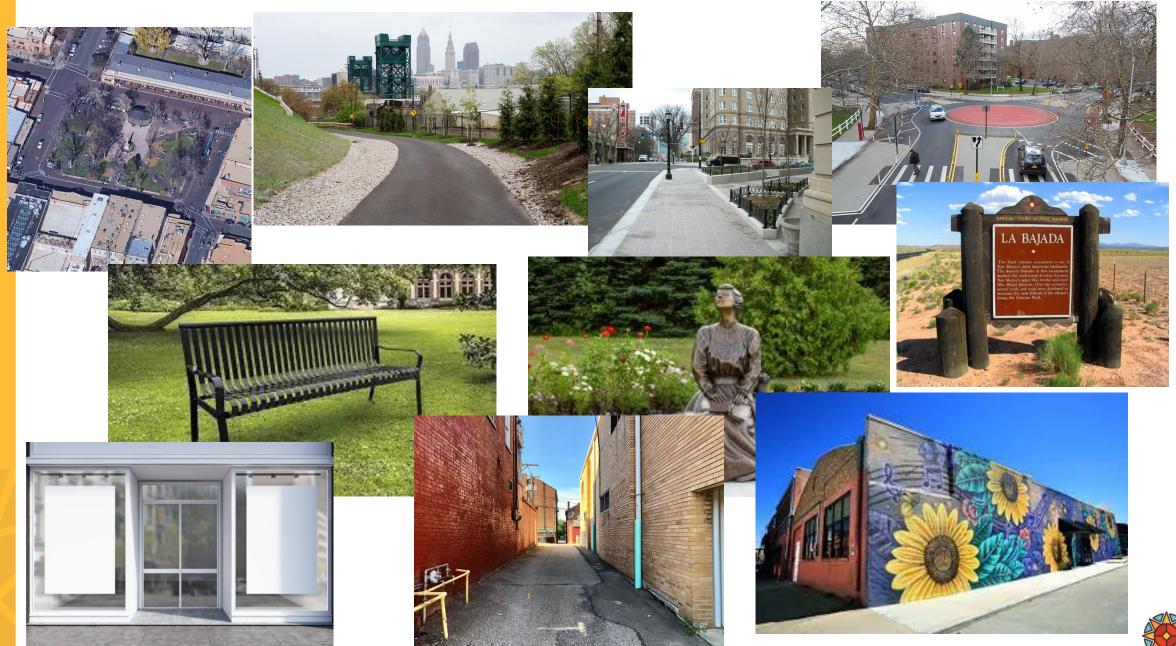

## 1. Plaza

# 2. Urban Trail

### 3. Roundabout

## 4. Benches

# 5. Public Art

## 6. Historical Marker

# 7. Storefront

# 8. Alley

## 9. Mural

## 10. Sidewalk