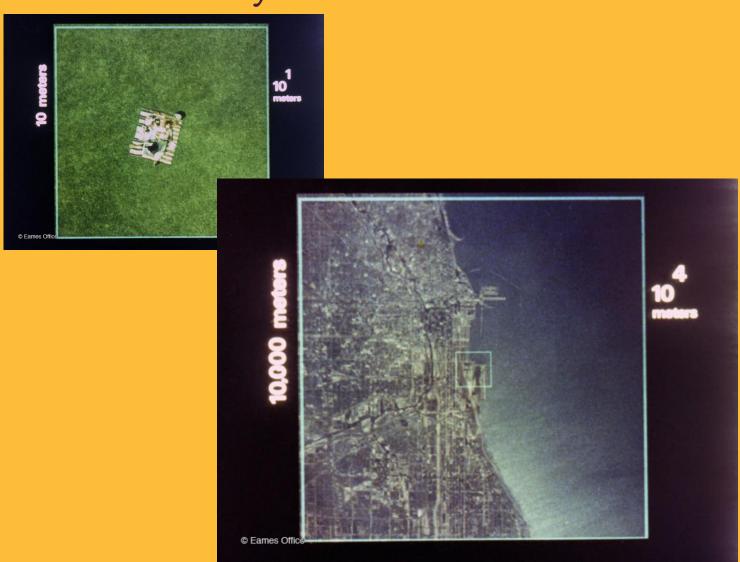

### Powers of Ten: A Film Dealing with the Relative Size of Things in the Universe and the Effect of Adding Another Zero

Exploring the relative scale of the universe based on an order of magnitude based on a factor of 10.