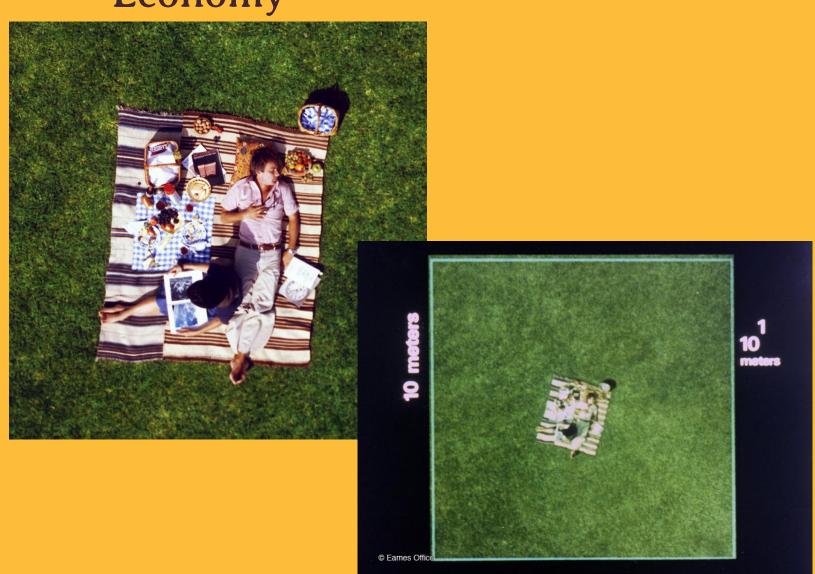

### Powers of Ten: A Film Dealing with the Relative Size of Things in the Universe and the Effect of Adding Another Zero

Exploring the relative scale of the universe based on an order of magnitude based on a factor of 10.