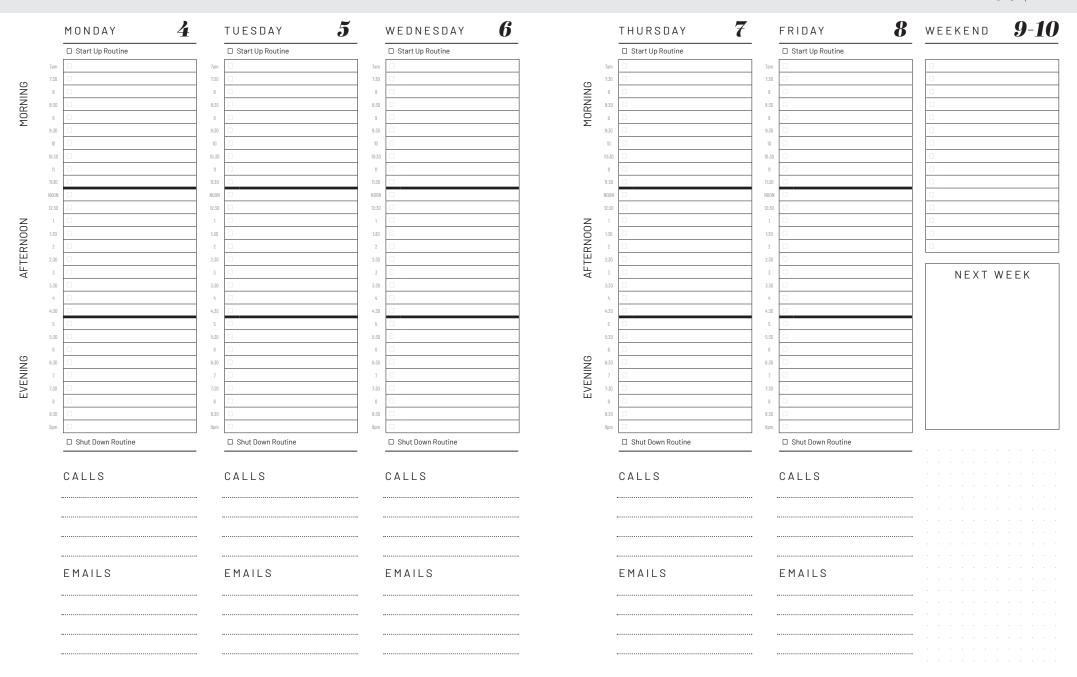

#### Weekly/Daily Tasks

- Migrate Tasks from Monthly Calendar
- Try Timeblocking (or don't)
- Routine Reminders
- "Next Week" Space

# MONDAY TUESDAY WEDNESDAY THURSDAY FRIDAY NO Meetings Catch-up/ pre-plan for next week Book Club