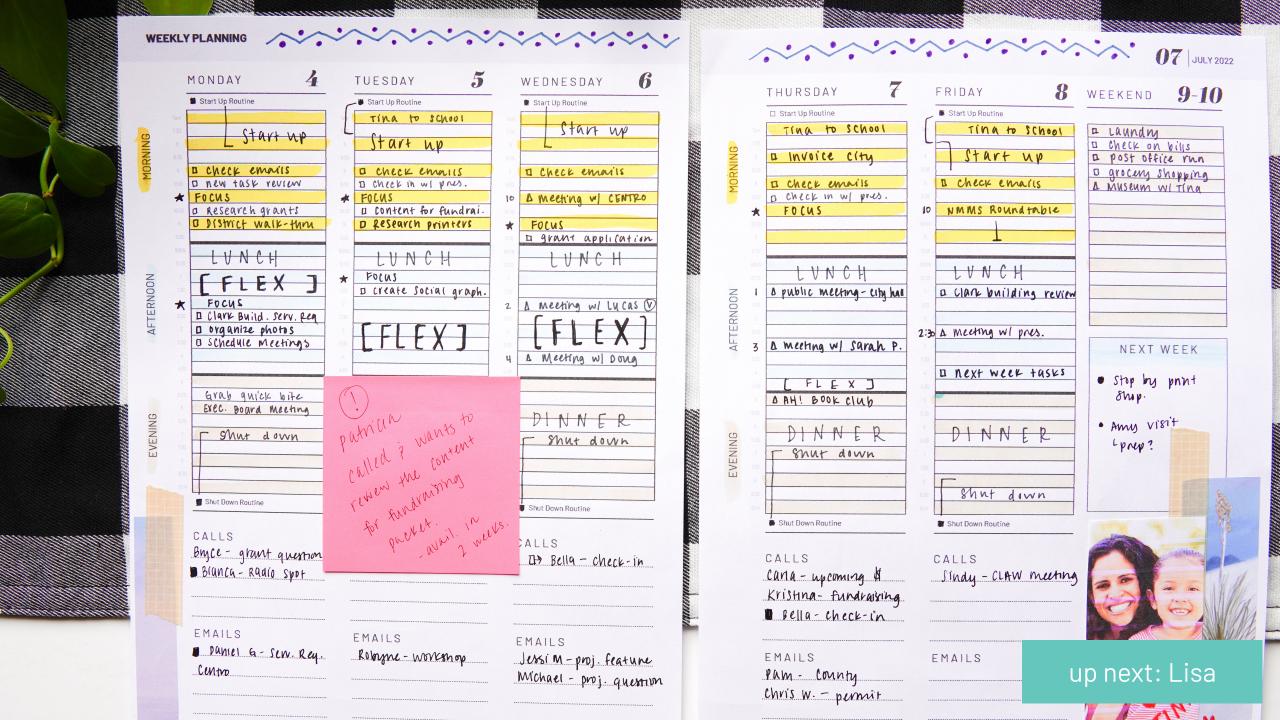

#### Weekly/Daily Tasks

- Migrate Tasks from Monthly Calendar
- Try Timeblocking (or don't)
- Routine Reminders
- "Next Week" Space

# But where is all the color?

up next: Connie

- How I use my planner
- Favorite Features
- Master the morning start up routine!

"Most of us spend too much time on what is urgent, and not enough time on what is important."

### Adding Personality:)

- Try Monthly Themes
- Stickers
- Color-coding
- Washi Tapes
- Photos
- Printables

| Sunday | Monday | Tuesday | Wednesday |
|--------|--------|---------|-----------|
|        |        |         |           |
|        |        |         |           |
|        |        |         |           |
|        |        |         |           |
| 3      | 4      | 5       | 6         |
|        |        |         |           |
|        |        |         |           |
|        |        |         |           |
| 10     | 11     | 12      | 13        |
|        |        |         |           |
|        |        |         |           |
|        |        |         |           |
| 17     | 18     | 19      | 20        |
|        |        |         |           |
|        |        |         |           |
|        |        |         |           |
| 24     | 25     | 26      | 27        |
|        | 20     |         |           |
| 31     |        |         |           |
|        |        |         |           |
|        |        |         |           |