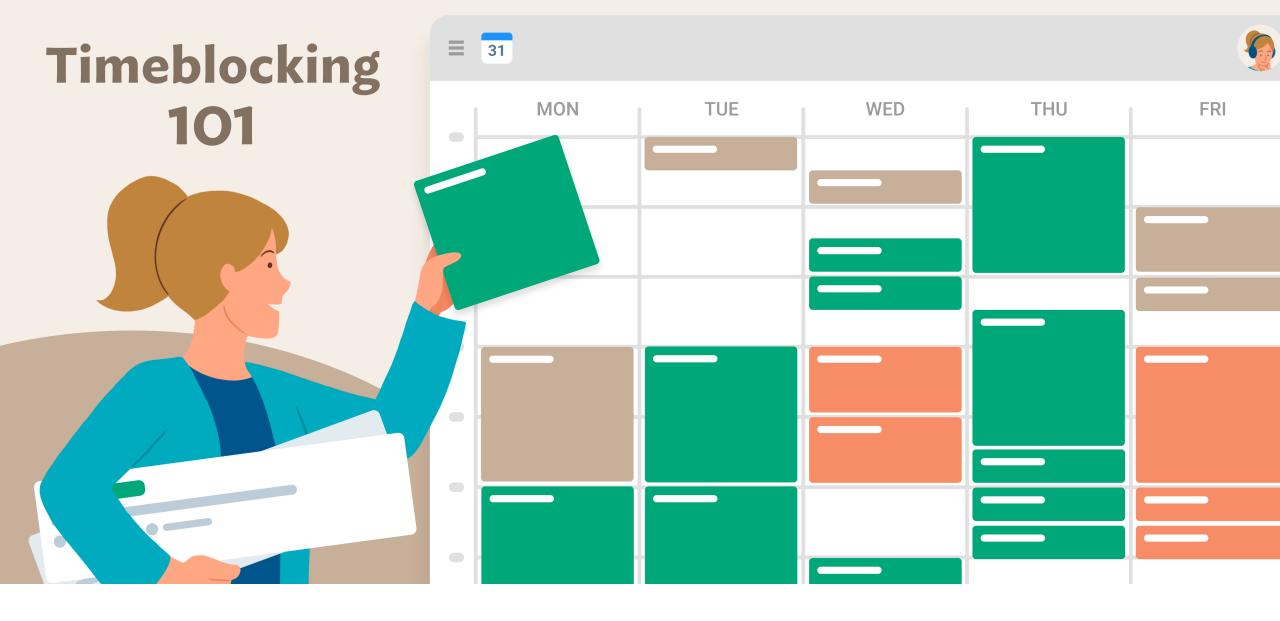

#### Weekly/Daily Tasks

- Migrate Tasks from Monthly Calendar
- Try Timeblocking (or don't)
- Routine Reminders
- "Next Week" Space