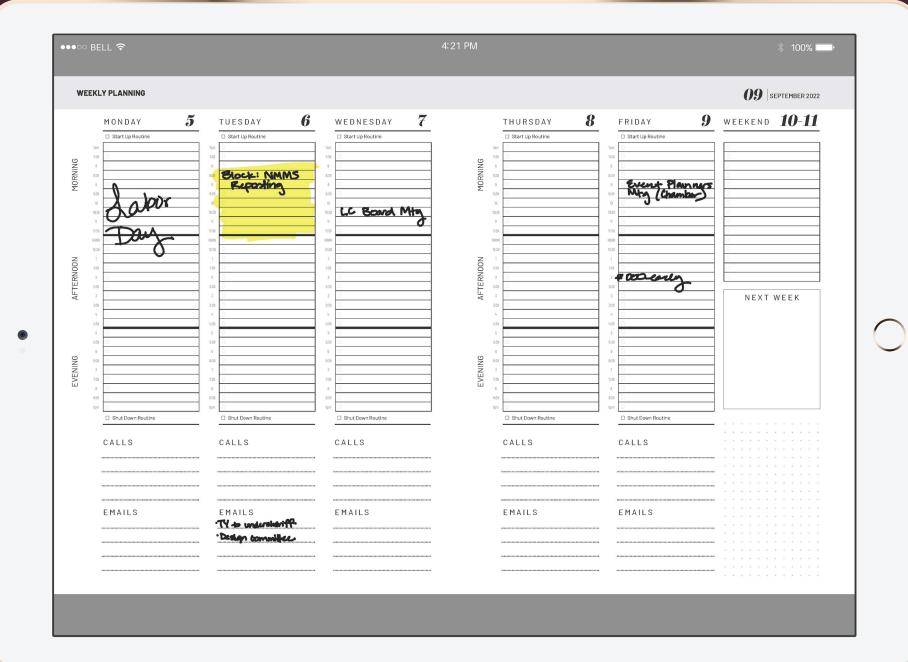

#### Weekly/Daily Tasks

- Migrate Tasks from Monthly Calendar
- Try Timeblocking (or don't)
- Routine Reminders
- "Next Week" Space