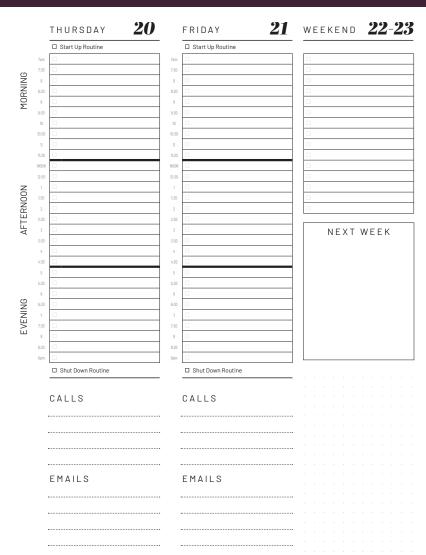

#### Weekly/Daily Tasks

- Migrate Tasks from Monthly Calendar
- Try Timeblocking (or don't)
- Routine Reminders
- "Next Week" Space

#### **DAILY ROUTINES**

| PERSONAL MORNING ROUTINE                  | TIME ALLOTTED |
|-------------------------------------------|---------------|
| hydrate @ wakenp                          |               |
| treadmill / stretch                       | 20 min        |
| shower, teeth, dress                      | 30 min        |
| breakfast, watch news, check social media | 30 Min        |
| clean one thing on cleaning list          | 15 min        |
| <b>3 3</b>                                |               |

| WORK START-UP ROUTINE                      | TIME ALLOTTED |
|--------------------------------------------|---------------|
| light relaxation candle                    |               |
| check emails, messages - update To-Do 11st | 15 min        |
| check mail                                 |               |
| Review TO-DO Lists, make modifications     | 10 min        |
|                                            |               |

#### WORK SHUT-DOWN ROUTINE

phone on silent review today's calendar, add migrate incomplete tasks to to log today's win