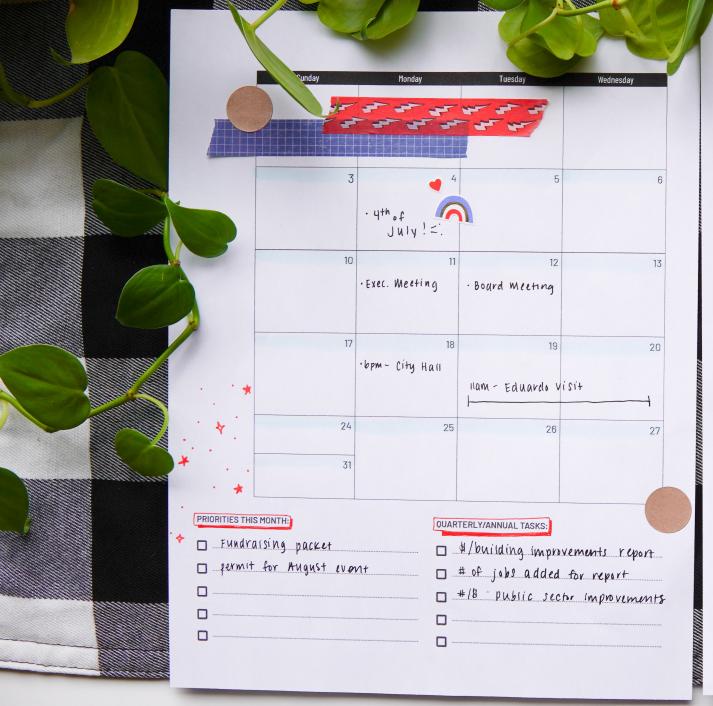

#### Monthly Calendars

| Sunday | Monday | Tuesday | Wednesday |
|--------|--------|---------|-----------|
|        |        |         |           |
|        |        |         |           |
|        |        |         |           |
| 2      | 3      | 4       | 5         |
|        |        |         |           |
|        |        |         |           |
| 9      | 10     | 11      | 12        |
|        |        |         |           |
|        |        |         |           |
| 16     | 17     | 18      | 19        |
|        |        |         |           |
|        |        |         |           |
| 23     | 24     | 25      | 26        |
|        |        |         |           |
| 30     | 31     |         |           |
|        |        |         |           |

| PRIORITIES THIS MONTH: | QUARTERLY/ANNUAL TASKS: |
|------------------------|-------------------------|
|                        |                         |
|                        |                         |
|                        |                         |
|                        |                         |
|                        |                         |