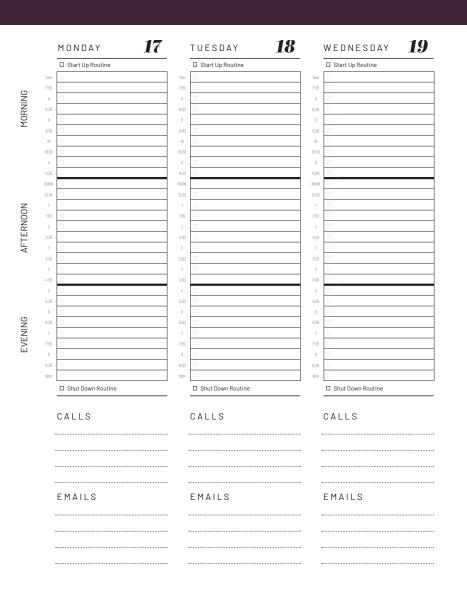

#### IDEAL WORK DAY/WEEK WORKSHEET

Maximize Productivity

| 5am  |                                         |
|------|-----------------------------------------|
| 6am  | morning routine                         |
| 7am  |                                         |
|      | in office, work stan-up routine         |
| 9am  | open office, then off answering machine |
|      |                                         |
|      |                                         |
|      | Lunch                                   |
|      | _ M(U/V                                 |
| ipm  |                                         |
| 2pm  |                                         |
| 3pm  | close office, answering machine on      |
| 4pm  |                                         |
| 5pm  | work shut-diwn routine                  |
| 6pm  | dinner                                  |
| .,   |                                         |
|      |                                         |
| 8pm  | evening rutine                          |
| 9pm  |                                         |
| 10pm | sleep                                   |
|      |                                         |

- Office Hours: 8am-5pm
- · Open to the public: 9am-3pm