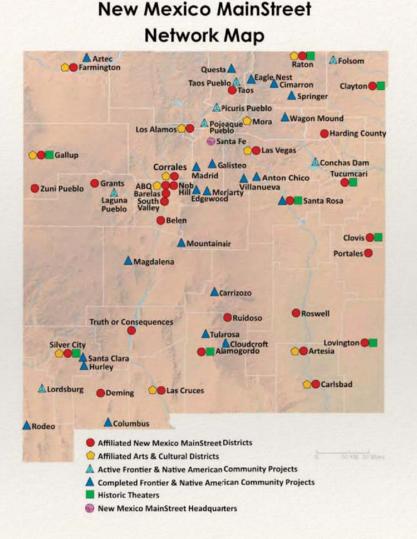

## New Mexico MainStreet

Engage People • Rebuild Places • Revitalize Economies

New Mexico MainStreet is an asset based community economic development program.

The program's core objective is **downtown revitalization and redevelopment** 

- NM MainStreet Districts (30)
- Arts & Cultural Districts (12)
- Frontier & Native American Communities (28)
- Historic Theaters (8)