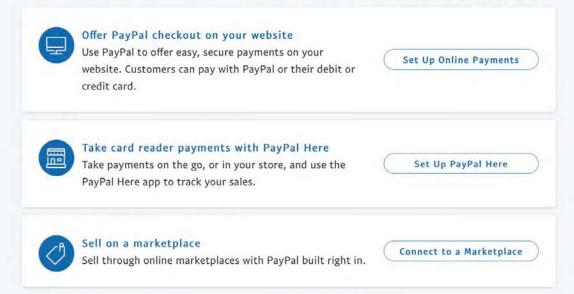

## **Setup Steps Continued**

- "Welcome" page
  - Click on "Summary"
  - Confirm phone number(s) and email address
  - Link bank account
  - Order card reader for in-person sales
- Back to "welcome" page to begin taking online payments, select "<u>Set</u> <u>up online payments</u>" and follow instructions
  - Three options:
    - Have your IT person create the link
    - Use an eCommerce plugin or app
    - DIY Add the button yourself

#### Let's set up payments on your website

There are three ways to integrate with PayPal Checkout.

Tools ~

Don't have a website? Check out PayPal's recommended ecommerce solutions.