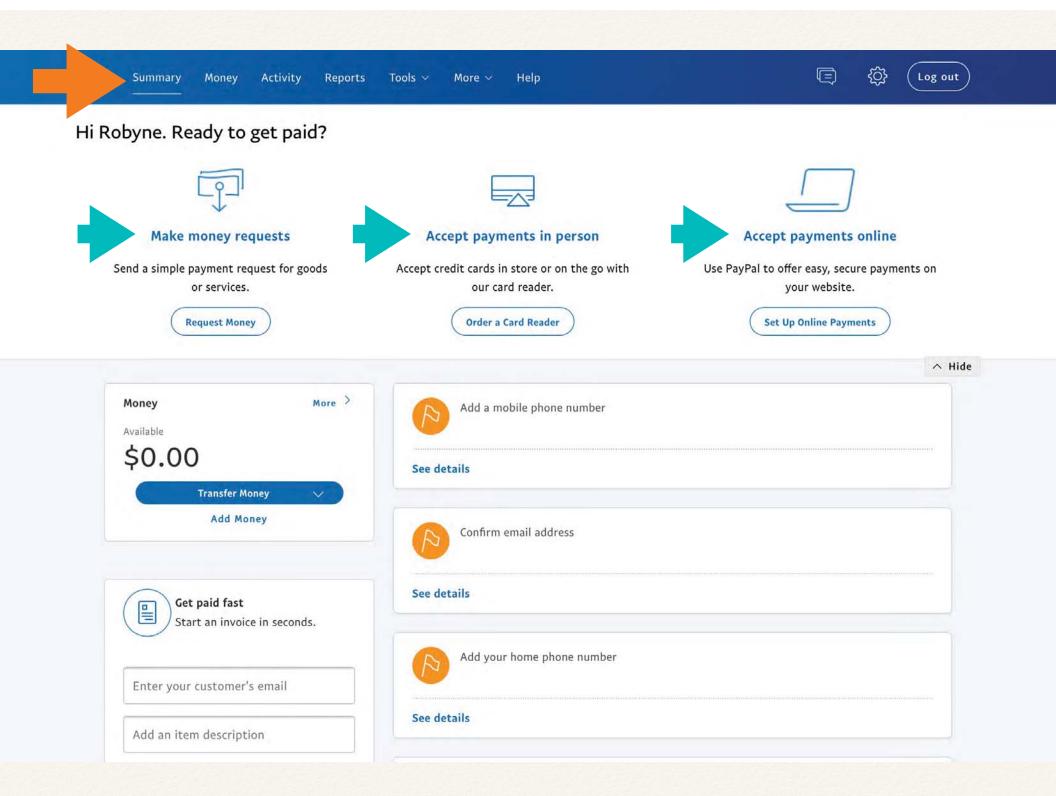

#### Welcome to your PayPal business account

#### Get paid now

Lg\_

Ready to get paid? Your account comes with these quick, easy ways to request payments.

| Ţ | Request or send money<br>Send your customers an online payment request for goods or services. Or send a<br>payment for your business expenses. All you need is a name, email, or phone number. | > |
|---|------------------------------------------------------------------------------------------------------------------------------------------------------------------------------------------------|---|
|   | Send an invoice<br>Create and send an invoice in minutes. Customers can pay it online using their credit<br>card, debit card, or PayPal.                                                       | > |

#### Set up payments

Do you want to collect payments online or in person? Set up your account to accept these types of payments.

| Add a mobile phone number  |  |
|----------------------------|--|
| See details                |  |
| Confirm email address      |  |
| See details                |  |
| Add your home phone number |  |
| See details                |  |
| Add your bank account      |  |
| See details                |  |