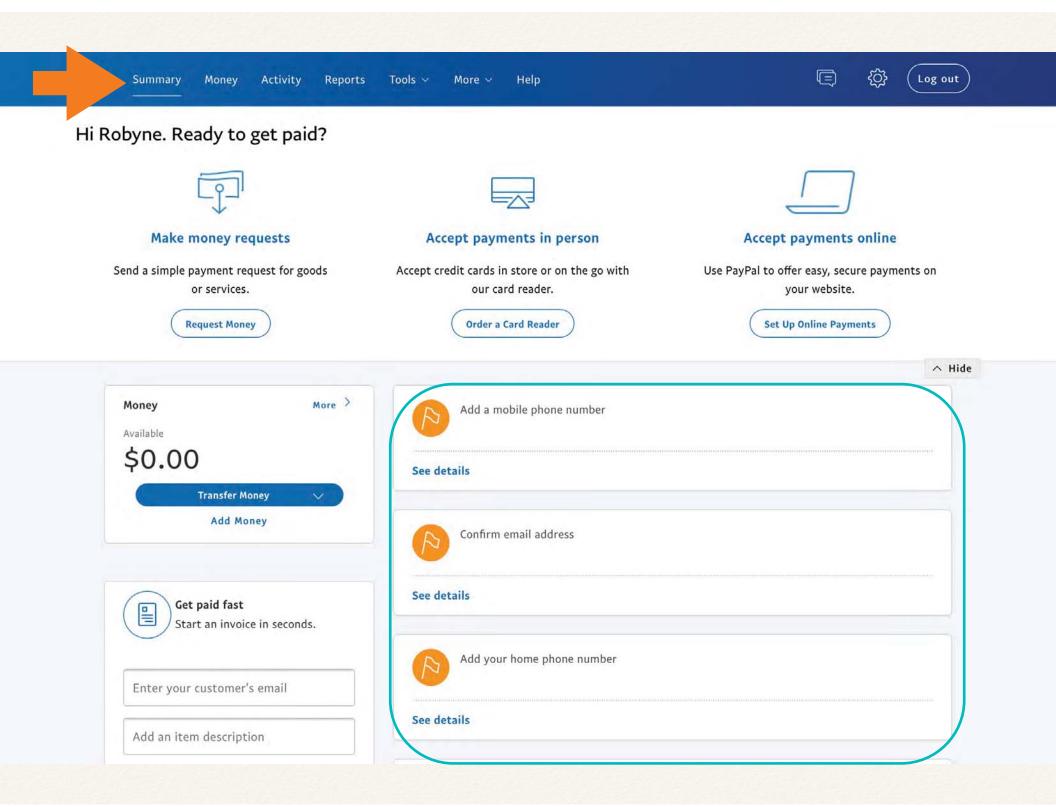

## **Setup Steps Continued**

- "Welcome" page
  - Click on "Summary"
  - Confirm phone number(s) and email address
  - Link bank account
  - Order card reader for in-person sales
- Back to "welcome" page to begin taking online payments, select "<u>Set</u> <u>up online payments</u>" and follow instructions
  - Three options:
    - Have your IT person create the link
    - Use an eCommerce plugin or app
    - DIY Add the button yourself

#### Set up payments

Do you want to collect payments online or in person? Set up your account to accept these types of payments.

| Add a mobile phone number  |  |
|----------------------------|--|
| See details                |  |
| Confirm email address      |  |
| See details                |  |
| Add your home phone number |  |
| See details                |  |
| Add your bank account      |  |
| See details                |  |