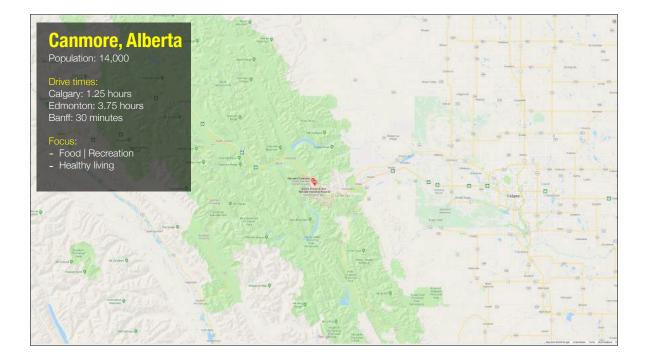

hardware
- Bookstore | cafe | gifts



## Three blocks

- Two coffee shops
- Bakery & breakfast house
- Six sit-down restaurants
- Two burgers & shakes | takeout
- Two micro-brew or pub | sports bar
- Two casual clothing shops
- Shoe store
- Ice cream shop | confectionary | fudge
- Three home accents & decor
- Three delis | lunch spots
- Garden store
- Six specialty stores (fits your brand)
- Antique store (not second hand)
- Gift shop | florist
- Outfitter | casual shoes | sports gear
- Pharmacy | gifts | cards
- Pet grooming | gifts | supplies

- Groceries: specialty foods
- Market fresh shop | deli | health & organic
- Home improvement | hardware
- Bookstore | cafe | gifts
- Kids shop: clothing | gifts | decor | furnishings
  Jewelry store (local crafts | art | gifts)
- Co-op gallery























Sunday before Mardi Gras. Downtown goes to the dogs with canine parade of over 250 costumed pups Arts in Bloom Second weekend in April. Art and wine festival with live music, food and family activities.

Bike the Bricks Friday prior to Memorial Day. The largest cycling race in Texas attracting racers from across the country.







McKinney Oktoberfest Last weekend in September. German festival celebrating Bavarian heritage with local beer and authentic cuisine. Scare on the Square

Halloween. Ghouls and goblins of all ages enjoy this safe downtown trick-or-treat event. Home for the Holidays

Thanksgiving Weekend, Downtown McKinney's 40 year old Christmas tradition.

### Historic Entertainment

McKinney Performing Arts Center Experience live music and performing arts