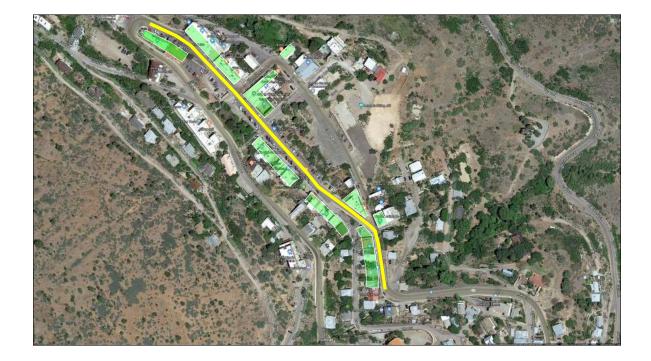

You only need **one** block! If you have a larger area start with one block.

If you don't hang out in your own downtown, neither will visitors. They go where you go.

Your downtown **must** have a focus!