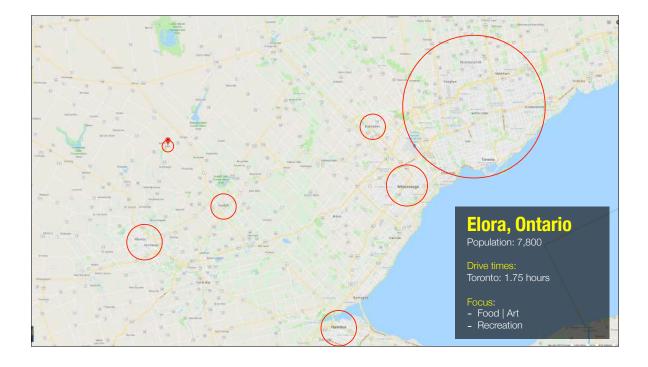

You only need **one** block! If you have a larger area start with one block.

If you don't hang out in your own downtown, neither will visitors. They go where you go.

Your downtown **must** have a focus!