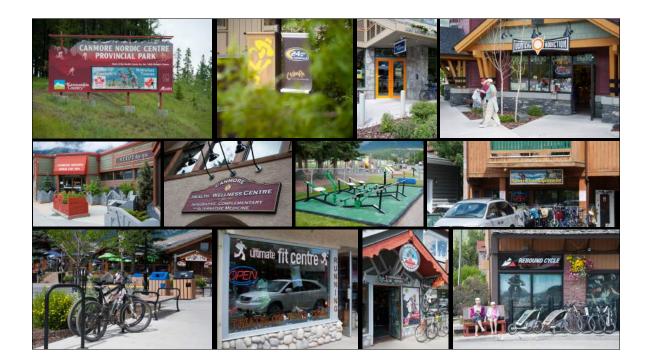

You only need **one** block! If you have a larger area start with one block.

If you don't hang out in your own downtown, neither will visitors. They go where you go.

Your downtown **must** have a focus!