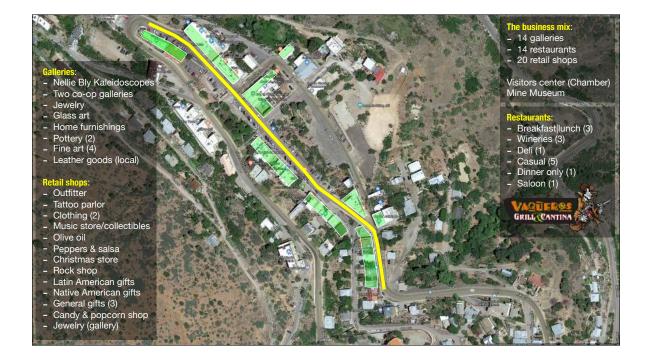

# Coffee shop | book store combo Bakery & breakfast house Four sit-down restaurants (two casual, one fine dining, micro-brewery) Burgers & shakes Casual clothing shop Lee cream shop | confectionary | party goods store Home accents & gifts Deli (or bakery | deli) Garden store (with outside services) Three specialty stores (fits your brand | residential mix) Antique store (not second hand) Gift shop | Florist Outfitter | casual shoes | sports gear | bikes Pharmacy | gifts | cards

# Two blocks

- Two coffee shops
- Bakery & breakfast house
- Five sit-down restaurants (three casual, two fine dining)
- Two burger houses | sports bar
- Two casual clothing shops
- Ice cream shop | confectionary | fudge
- Two home accents & decor
- Two deli's | lunch spots
- Garden store
- Four specialty stores (fits your brand | residential mix)
- Antique store (not second hand)
- Gift shop | florist
- Outfitter | casual shoes | sports gear | bikes
- Pharmacy | gifts | cards
- Pet grooming | boarding | gifts | food & supplies
  Gym | Fitness studio | yoga | pilates

### Two blocks

- Two coffee shops
- Bakery & breakfast house
- Six sit-down restaurants
- Two burgers & shakes | takeout
- Two micro-brew or pub | sports bar
- Two casual clothing shops
- Shoe store
- Ice cream shop | confectionary | fudge
- Two home accents & decor
- Two delis | lunch spots
- Garden store
- Five specialty stores (fits your brand)
- Antique store (not second hand)
- Gift shop | florist
- Outfitter | casual shoes | sports gear
- Pharmacy | gifts | cards
- Pet grooming | gifts | supplies

- Groceries: specialty foods
- Market fresh shop | deli | health & organic
- Home improvement | hardware
- Bookstore | cafe | gifts

## Three blocks

- Two coffee shops
- Bakery & breakfast house
- Six sit-down restaurants
- Two burgers & shakes | takeout
- Two micro-brew or pub | sports bar
- Two casual clothing shops
- Shoe store
- Ice cream shop | confectionary | fudge
- Three home accents & decor
- Three delis | lunch spots
- Garden store
- Six specialty stores (fits your brand)
- Antique store (not second hand)
- Gift shop | florist
- Outfitter | casual shoes | sports gear
- Pharmacy | gifts | cards
- Pet grooming | gifts | supplies

- Groceries: specialty foods
- Market fresh shop | deli | health & organic
- Home improvement | hardware
- Bookstore | cafe | gifts
- Kids shop: clothing | gifts | decor | furnishings
  Jewelry store (local crafts | art | gifts)
- Co-op gallery