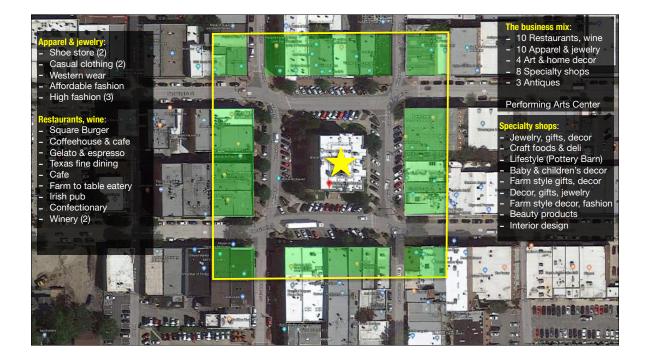

# Coffee shop | book store combo Bakery & breakfast house Four sit-down restaurants (two casual, one fine dining, micro-brewery) Burgers & shakes Casual clothing shop Lee cream shop | confectionary | party goods store Home accents & gifts Deli (or bakery | deli) Garden store (with outside services) Three specialty stores (fits your brand | residential mix) Antique store (not second hand) Gift shop | Florist Outfitter | casual shoes | sports gear | bikes Pharmacy | gifts | cards

# Two blocks

- Two coffee shops
- Bakery & breakfast house
- Five sit-down restaurants (three casual, two fine dining)
- Two burger houses | sports bar
- Two casual clothing shops
- Ice cream shop | confectionary | fudge
- Two home accents & decor
- Two deli's | lunch spots
- Garden store
- Four specialty stores (fits your brand | residential mix)
- Antique store (not second hand)
- Gift shop | florist
- Outfitter | casual shoes | sports gear | bikes
- Pharmacy | gifts | cards
- Pet grooming | boarding | gifts | food & supplies
  Gym | Fitness studio | yoga | pilates

### Two blocks

- Two coffee shops
- Bakery & breakfast house
- Six sit-down restaurants
- Two burgers & shakes | takeout
- Two micro-brew or pub | sports bar
- Two casual clothing shops
- Shoe store
- Ice cream shop | confectionary | fudge
- Two home accents & decor
- Two delis | lunch spots
- Garden store
- Five specialty stores (fits your brand)
- Antique store (not second hand)
- Gift shop | florist
- Outfitter | casual shoes | sports gear
- Pharmacy | gifts | cards
- Pet grooming | gifts | supplies

## Three blocks

- Two coffee shops
- Bakery & breakfast house
- Six sit-down restaurants
- Two burgers & shakes | takeout
- Two micro-brew or pub | sports bar
- Two casual clothing shops
- Shoe store
- Ice cream shop | confectionary | fudge
- Three home accents & decor
- Three delis | lunch spots
- Garden store
- Six specialty stores (fits your brand)
- Antique store (not second hand)
- Gift shop | florist
- Outfitter | casual shoes | sports gear
- Pharmacy | gifts | cards
- Pet grooming | gifts | supplies