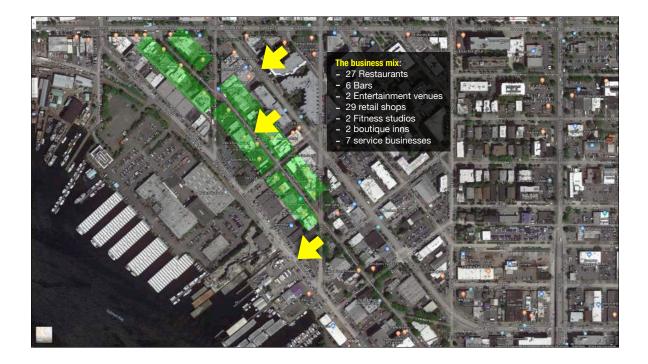

You only need **one** block! If you have a larger area start with one block.

If you don't hang out in your own downtown, neither will visitors. They go where you go.

Your downtown **must** have a focus!