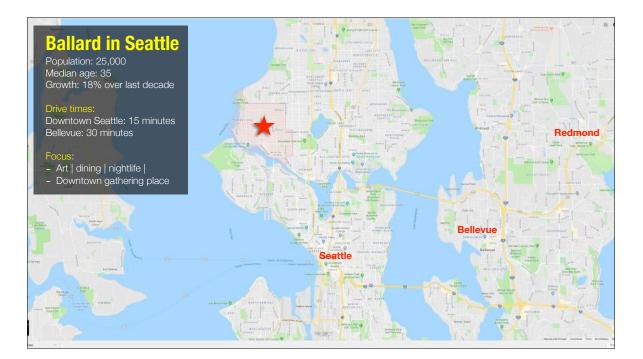

You only need **one** block! If you have a larger area start with one block.

If you don't hang out in your own downtown, neither will visitors. They go where you go.

Your downtown **must** have a focus!