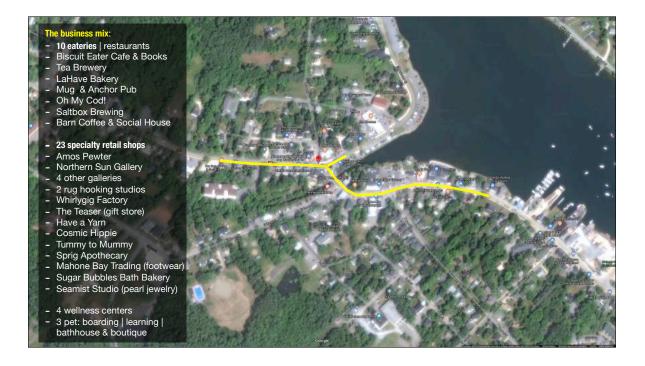

| "BUSINESS IS LOCATED BEYOND THE MAIF IMADE                                                                                                                                                                                                                                              |

### What makes it work?

- Total focus on local residents
- No need for a mall: fashion, shoes, jewelry, health, beauty products
- No chains or franchises
- Nightlife & culture: Restaurants, live music, home-grown focus
- Good selection of specialty shops





























It's 100% organic to Jerome. No chains. No franchises.

























### Ask your locals:

- 1. What should be done to get you to spend more time downtown?
- 2. What types of shops would bring you downtown more often? - Name three
- 3. How often do you think you'd frequent those shops?
- 4. What hours should they be open to get you there more often?
- 5. What do you think downtown's focus should be?
  - Food | antiques | art | music | kids & family | nightlife | other ideas?





| Cities/Villages with 1,000-2,5                | Avg. Number           | Cities/Villages with 2,500-5,00                       | Avg. Number           |
|-----------------------------------------------|-----------------------|-------------------------------------------------------|-----------------------|
| NAICS Description<br>Full-service restaurants | Per Community<