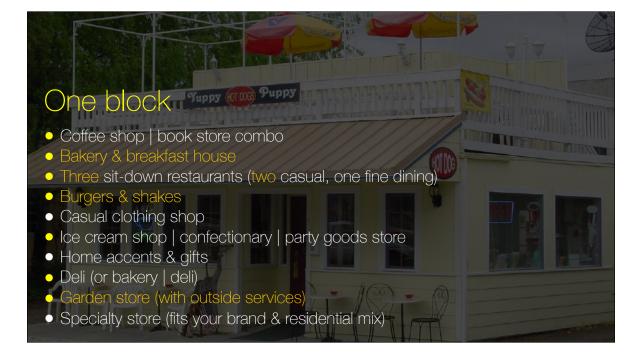

You only need **one** block! If you have a larger area start with one block.

If you don't hang out in your own downtown, neither will visitors. They go where you go.

Your downtown **must** have a focus!