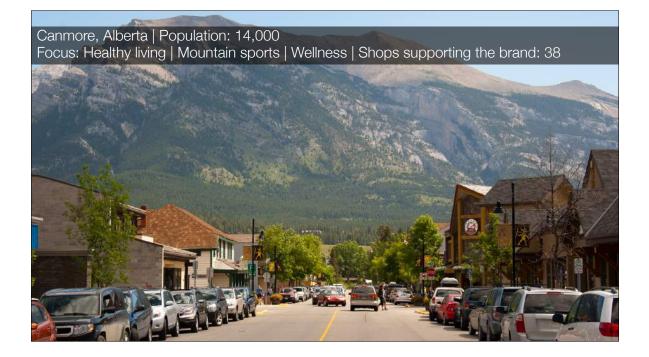

You only need **one** block! If you have a larger area start with one block.

If you don't hang out in your own downtown, neither will visitors. They go where you go.

Your downtown **must** have a focus!