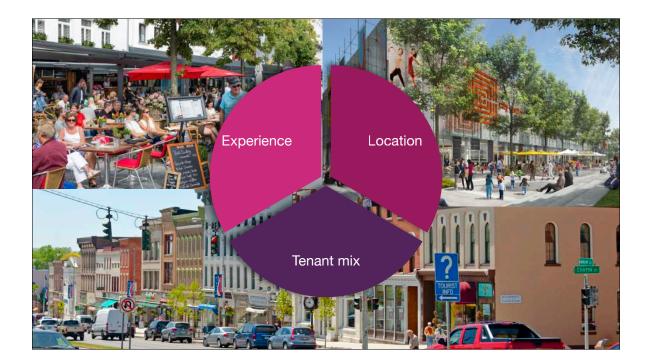

What comes first? People downtown on a consistent basis (250+ days a year)

What's **in** the buildings is just as important as facade improvements & beautification.

**70%** of first-time sales can come from curb appeal

You only need **one** block! If you have a larger area start with one block.

If you don't hang out in your own downtown, neither will visitors. They go where you go.

Your downtown **must** have a focus!