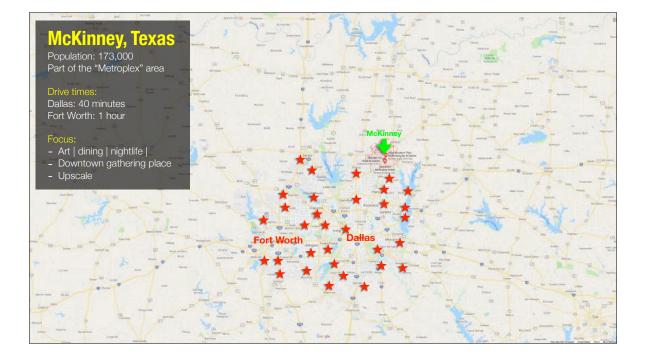

Bike the Bricks Friday prior to Memorial Day. The largest cycling race in Texas attracting racers from across the country.

McKinney Oktoberfest Last weekend in September. German festival celebrating Bavarian heritage with local beer and authentic cuisine. Scare on the Square