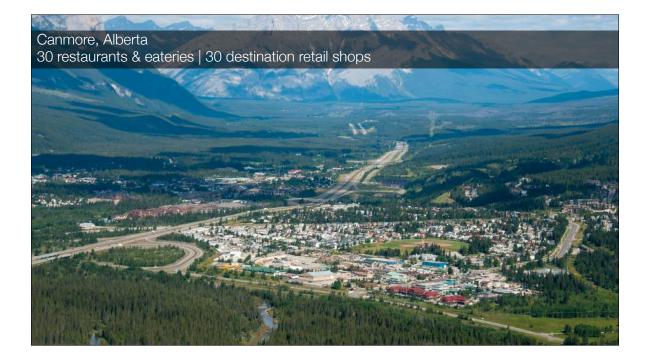

ardware
- Bookstore | cafe | gifts



## Three blocks

- Two coffee shops
- Bakery & breakfast house
- Six sit-down restaurants
- Two burgers & shakes | takeout
- Two micro-brew or pub | sports bar
- Two casual clothing shops
- Shoe store
- Ice cream shop | confectionary | fudge
- Three home accents & decor
- Three delis | lunch spots
- Garden store
- Six specialty stores (fits your brand)
- Antique store (not second hand)
- Gift shop | florist
- Outfitter | casual shoes | sports gear
- Pharmacy | gifts | cards
- Pet grooming | gifts | supplies

- Groceries: specialty foods
- Market fresh shop | deli | health & organic
- Home improvement | hardware
- Bookstore | cafe | gifts
- Kids shop: clothing | gifts | decor | furnishings
  Jewelry store (local crafts | art | gifts)
- Co-op gallery























Sunday before Mardi Gras. Downtown goes to the dogs with canine parade of over 250 costumed pups Arts in Bloom Second weekend in April. Art and wine festival with live music, food and family activities.

Bike the Bricks Friday prior to Memorial Day. The largest cycling race in Texas attracting racers from across the country.







McKinney Oktoberfest Last weekend in September. German festival celebrating Bavarian heritage with local beer and authentic cuisine. Scare on the Square

Halloween. Ghouls and goblins of all ages enjoy this safe downtown trick-or-treat event. Home for the Holidays

Thanksgiving Weekend, Downtown McKinney's 40 year old Christmas tradition.

### Historic Entertainment

McKinney Performing Arts Center Experience live music and performing arts in