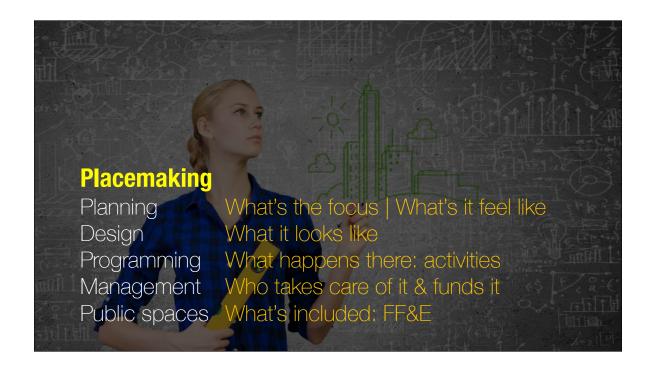

## **PlaceMaking ingredients**

- Public gathering areas | wide sidewalks | plazas |
   year round public markets
- Programming: seating areas | things to do: activities
- Shops | eateries | sidewalk cafes
- Extensive beautification | street trees | planters
- Cultural depth: street vendors | musicians | artisans
- It's about people | pedestrian-friendly | safe | well lit
- Life after 6:00