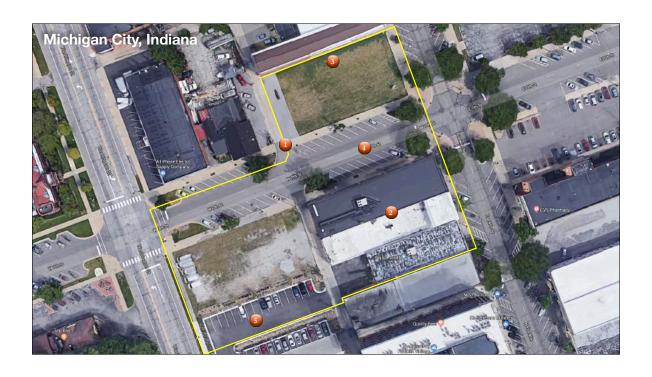

## **PlaceMaking ingredients**

- Public gathering areas | wide sidewalks | plazas |
   year round public markets
- Programming: seating areas | things to do: activities
- Shops | eateries | sidewalk cafes
- Extensive beautification | street trees | planters
- Cultural depth: street vendors | musicians | artisans
- It's about people | pedestrian-friendly | safe | well lit
- Life after 6:00