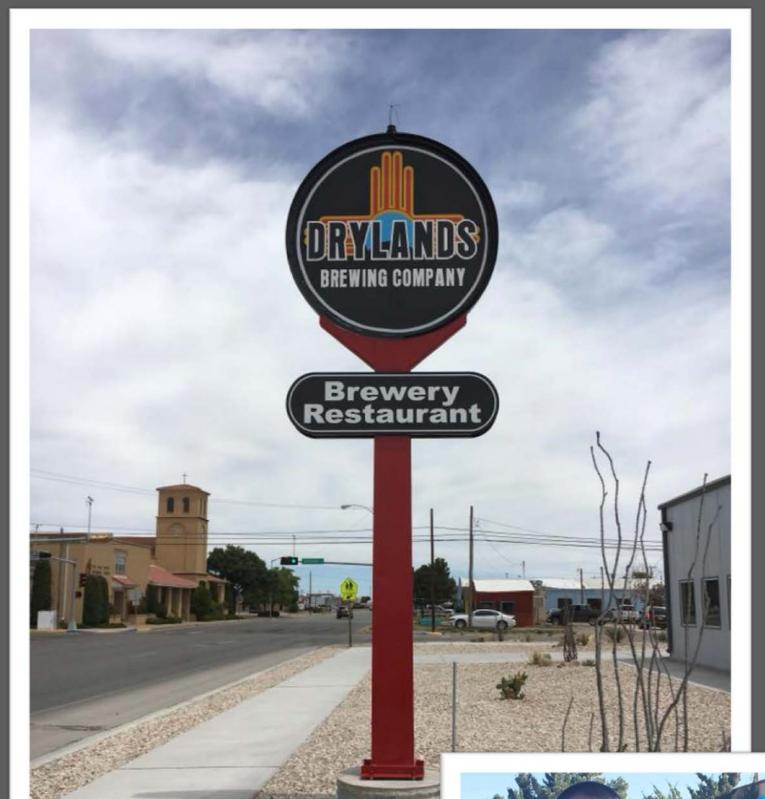

## <u>Drylands Brewing Company</u>

- Matching grant up to \$10,000
- Awards 2 grants per FY
- Major renovations/updates
- Deadline to apply February 20, 2020
- Available to properties located in the MainStreet District.