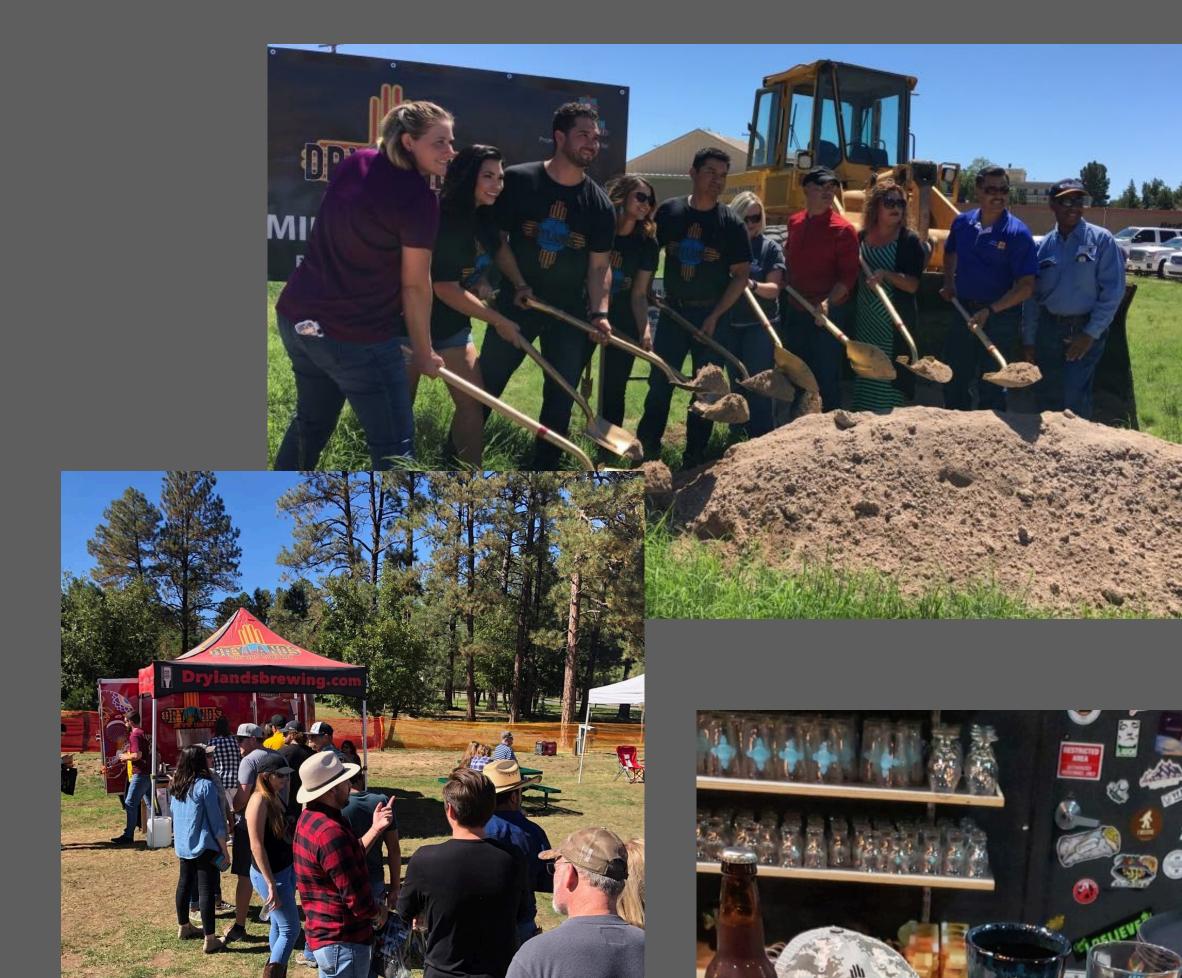

## <u>Drylands Brewing Company</u>

- Matching grant up to \$10,000
- Awards 2 grants per FY
- Major renovations/updates
- Deadline to apply February 20, 2020
- Available to properties located in the MainStreet District.