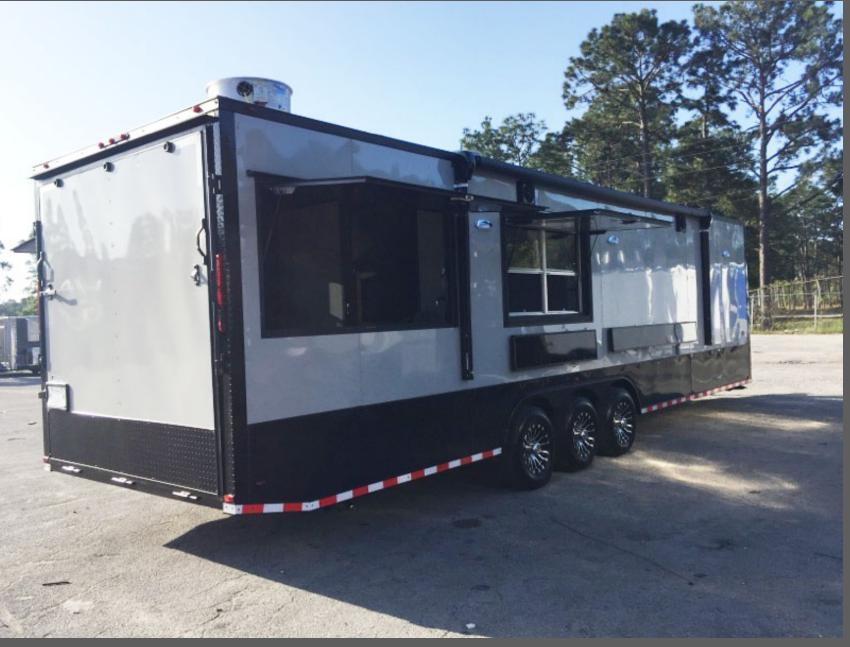

## Institute

 7 week course; Teaching participants how to develop a business plan, educate on food handling and safety, while teaching them how to order supplies and price menus, along with fundamentals of managing a business, and a crash course on marketing/branding.

• 3 week hands on training; Participants will use our mobile food truck to test their

concept and menu.

- Downtown Bites Private Pitch
- USDA Rural Business Development \$75900