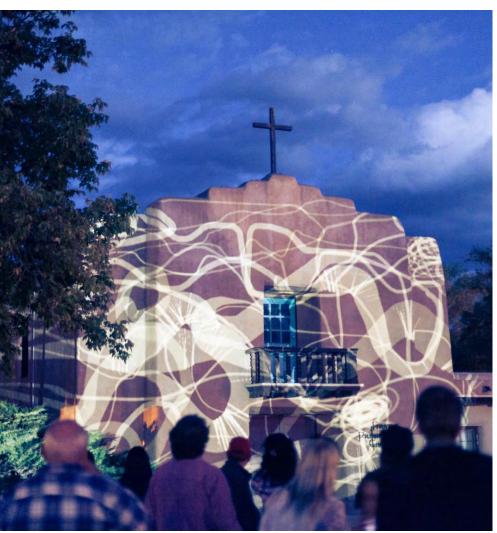

#### **Rotating/Recurring Exhibits**

Taos Pecha Kucha/PASEO: Gallery Exhibit "Projection Particles"