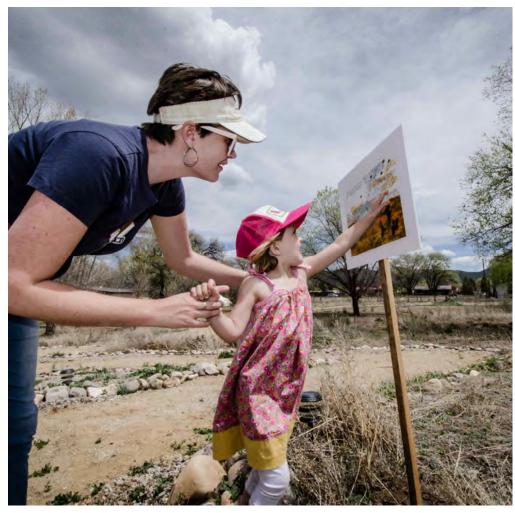

#### **Information Collection Stations**

Taos/PASEO: Chalkboards

"Weave a Path" – Santa Fe Audubon Center