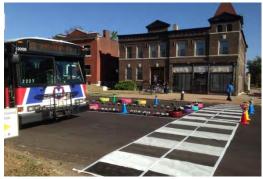

### **Temporary/Evolving Installations**

Raton MainStreet: 3D Crosswalk

Pallet Benches/Footprints