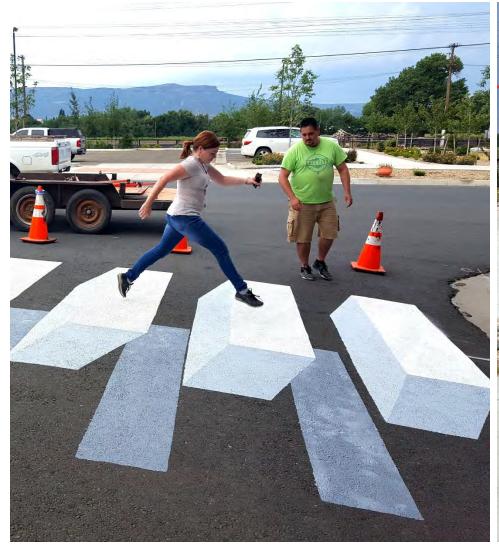

### **Temporary/Evolving Installations**

Raton MainStreet: 3D Crosswalk

Pallet Benches/Footprints