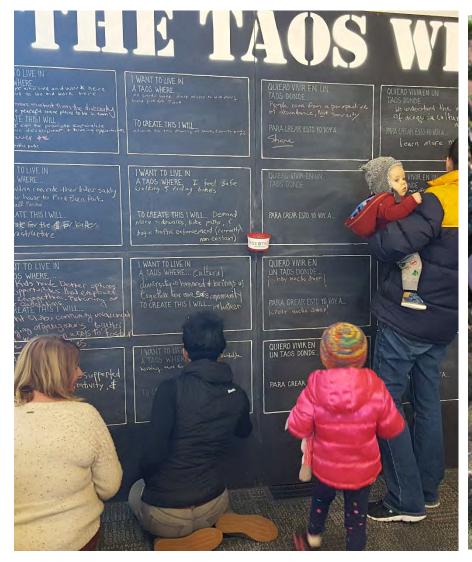

#### **Information Collection Stations**

Taos/PASEO: Chalkboards

"Weave a Path" – Santa Fe Audubon Center