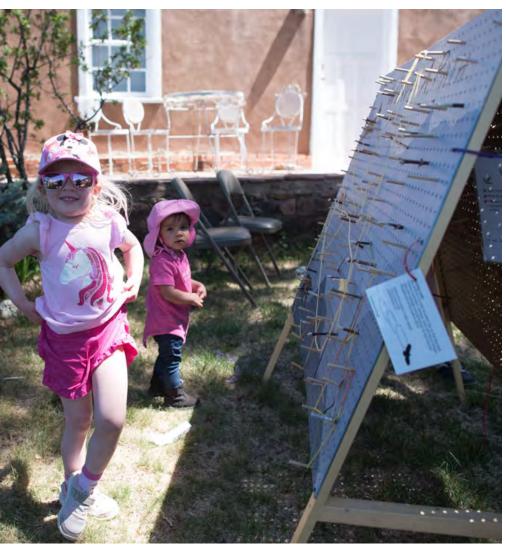

#### **Information Collection Stations**

Taos/PASEO: Chalkboards

"Weave a Path" – Santa Fe Audubon Center