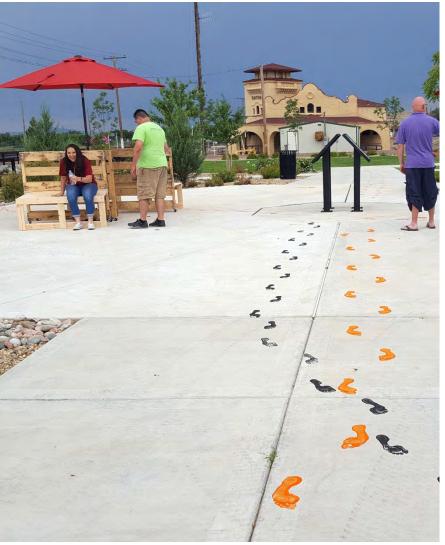

### **Temporary/Evolving Installations**

Raton MainStreet: 3D Crosswalk

Pallet Benches/Footprints