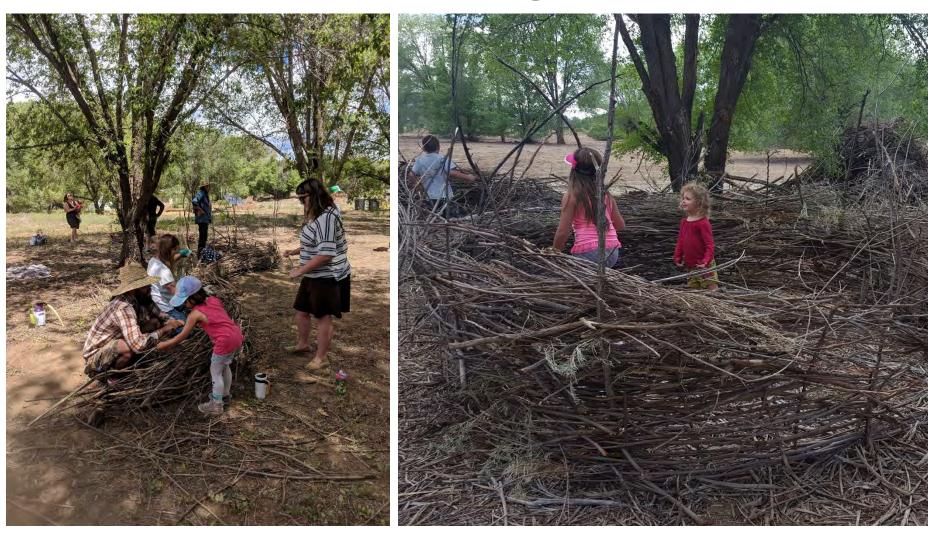

#### **Temporary/Evolving Installations**

Rio Fernando Park, Taos: Nest Building