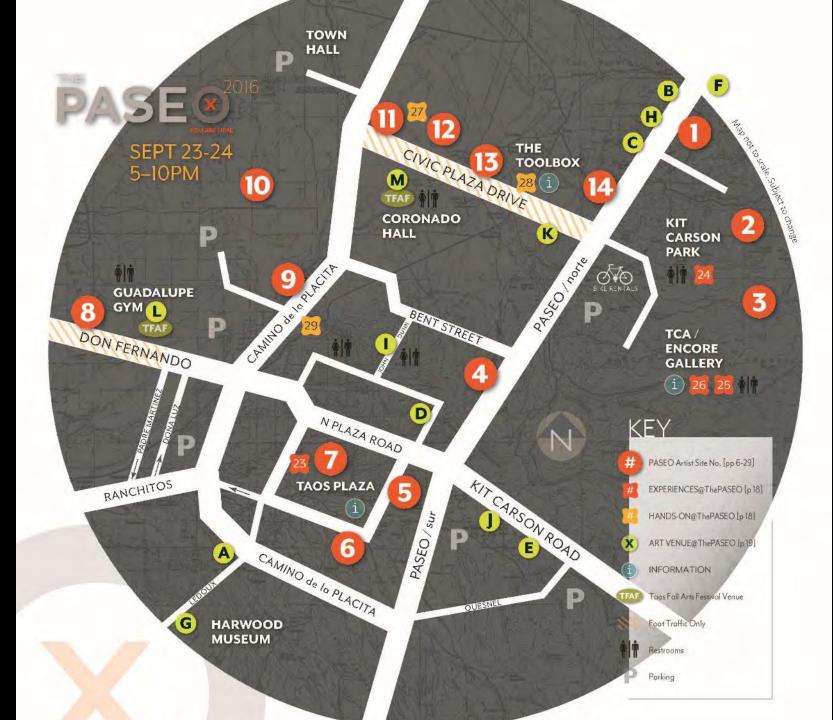

### THE

TAOS, NEW MEXICO, USA

YOU ARE HERE

SEPTEMBER 14<sup>TH</sup> AND 15<sup>TH</sup>, 2018 TAOS, NEW MEXICO