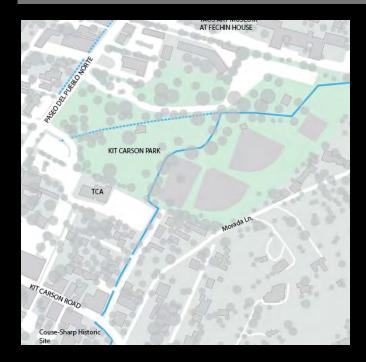

# ceguia QU The history and exploration of the Acequia del Madre del Rio Pueblo, Taos, New Mexico

## **Paseo Project Publications**

"Acequia Aqui"