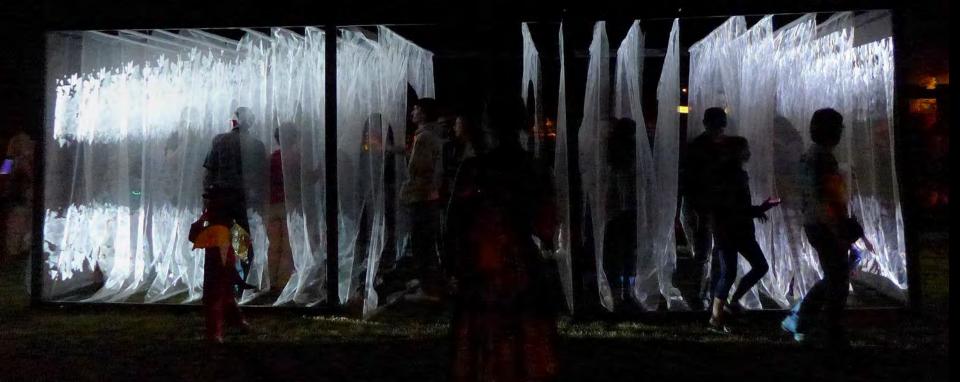

# Who are the community stakeholders can we align with for specific installations?

Filipa Valente [limiLAB] "Filtered Transparencies"