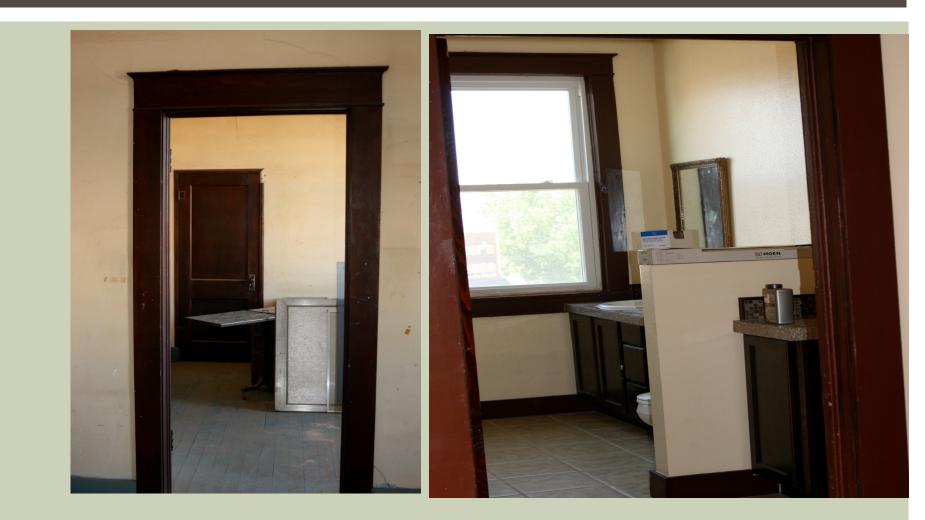

# VIEW INTO FRONT APARTMENT MASTER BATH BEFORE RENOVATION....

# THE OLD BATHROOM TO THE LEFT IS NOW A WALK IN PANTRY.