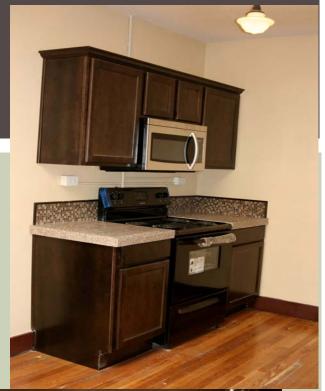

H ORIGINAL DETAIL AS YOU CAN!! REPURPOSE AND PRESERVE DETAILS.





# DO YOU THINK I AM CRAZY??





#### A LITTLE IMAGINATION, MONEY AND CREATIVITY GOES A LONG WAY. MOSTLY JUST A LOT OF WORK!!



#### VERY CREATIVE SHEETROCK ON CEILING





### WHAT WAS REQUIRED FOR RENOVATION?



#### **BEFORE AND AFTER**



### NOT FUN.....FUN!!



## THE BLIGHTED AND THE BEAUTIFUL

#### Before

#### After



# SO, ARE YOU MAKING ANY MONEY? HOW MUCH DID YOU LOSE?



# COLOR, COLOR, COLOR



### SAME VIEW WITH ADDED WALL....



#### **BEFORE AND AFTER FRONT KITCHEN**



# VIEW INTO FRONT APARTMENT MASTER BATH BEFORE RENOVATION....



### BACK HUGE MASTER BEDROOM,





# THE OLD BATHROOM TO THE LEFT IS NOW A WALK IN PANTRY.





# FLOOR OF USED TO BE KITCHEN, NOW BACK BATHROOM. WEST SIDE.





# 101 B







# EN SUITE CLOSET AND BATHROOM IN FRONT APARTMENT



Because I did two apartments instead of three.....



# **KEPT THE PRETTY DETAILS.**



# **MORE BACK APARTMENT**



# **BACK APARTMENT**