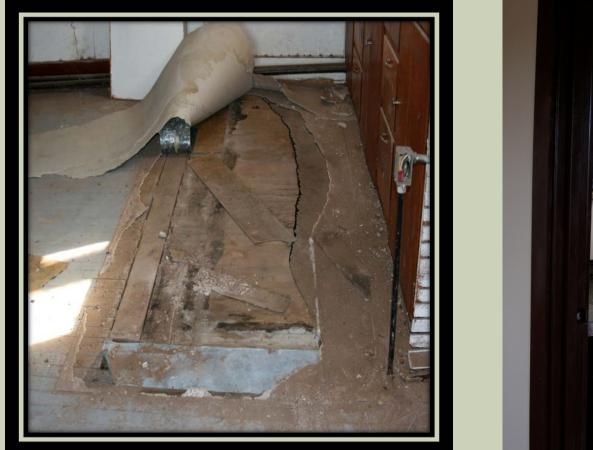

... KEEP AS MUCH ORIGINAL DETAIL AS YOU CAN!! REPURPOSE AND PRESERVE DETAILS.





# DO YOU THINK I AM CRAZY??





#### A LITTLE IMAGINATION, MONEY AND CREATIVITY GOES A LONG WAY. MOSTLY JUST A LOT OF WORK!!



#### VERY CREATIVE SHEETROCK ON CEILING





### WHAT WAS REQUIRED FOR RENOVATION?



#### **BEFORE AND AFTER**



### NOT FUN.....FUN!!



## THE BLIGHTED AND THE BEAUTIFUL

#### Before

#### After



# SO, ARE YOU MAKING ANY MONEY? HOW MUCH DID YOU LOSE?



# COLOR, COLOR, COLOR



### SAME VIEW WITH ADDED WALL....



#### **BEFORE AND AFTER FRONT KITCHEN**



# VIEW INTO FRONT APARTMENT MASTER BATH BEFORE RENOVATION....



### BACK HUGE MASTER BEDROOM,





# THE OLD BATHROOM TO THE LEFT IS NOW A WALK IN PANTRY.





# FLOOR OF USED TO BE KITCHEN, NOW BACK BATHROOM. WEST SIDE.





# 101 B







# EN SUITE CLOSET AND BATHROOM IN FRONT APARTMENT



Because I did two apartments instead of three.....



# **KEPT THE PRETTY DETAILS.**



# **MORE BACK APARTMENT**



# **BACK APARTMENT**