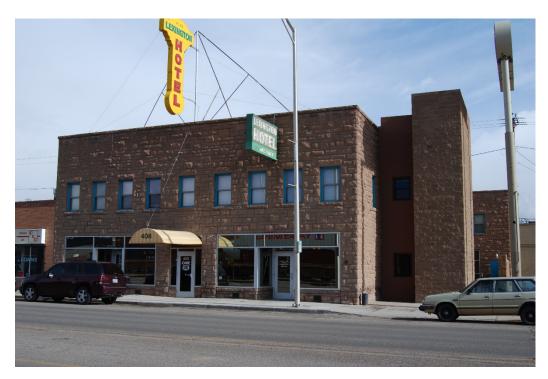

# The Lexington Hotel

Gallup Downtown Redevelopment

#### **Details**

- Built in 1931
- After redevelopment
  - 21 SRO units on 2<sup>nd</sup> floor
  - 7 dorm rooms on ground floor
  - Commercial kitchen
  - Office space

• Total Development Cost \$3,135,881