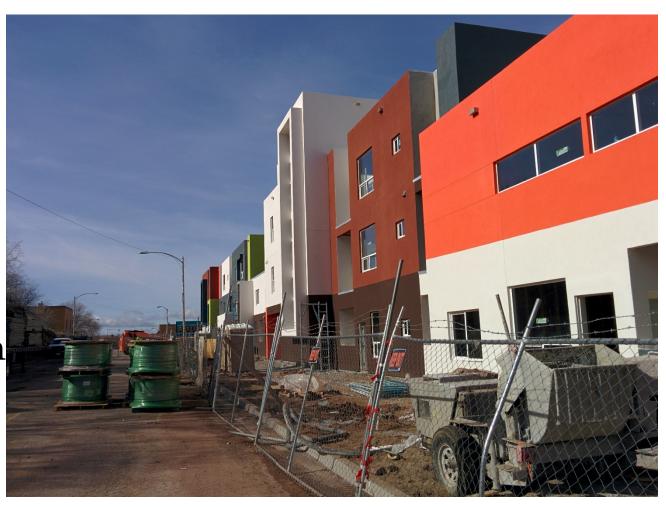

# The Lexington Hotel

Gallup Downtown Redevelopment

#### **Details**

- Built in 1931
- After redevelopment
  - 21 SRO units on 2<sup>nd</sup> floor
  - 7 dorm rooms on ground floor
  - Commercial kitchen
  - Office space

• Total Development Cost \$3,135,881