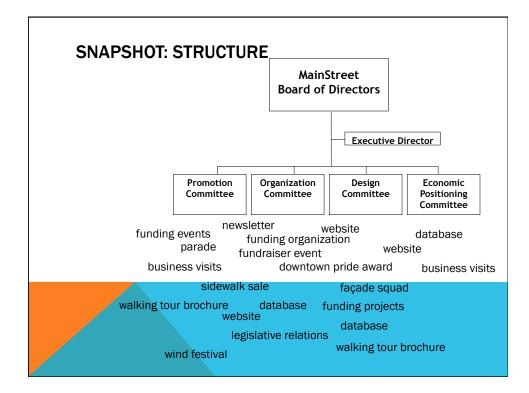

## **SNAPSHOT: PEOPLE**

- Merchants
- Business association members
- Civic groups
- Marketing/advertising professionals
- Marketing/advertising instructors
- Tourism groups/staff
- Media reporters & editors
- Graphic designers & artists
- Residents